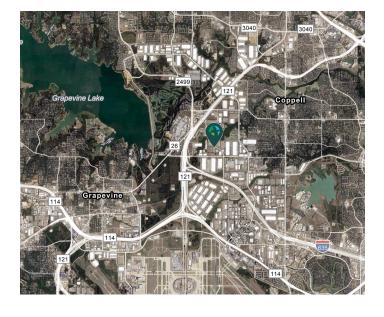

### **LOCATION**

- Located in the North DFW Airport submarket
- Easy access to I-635, SH-121, and DFW Airport