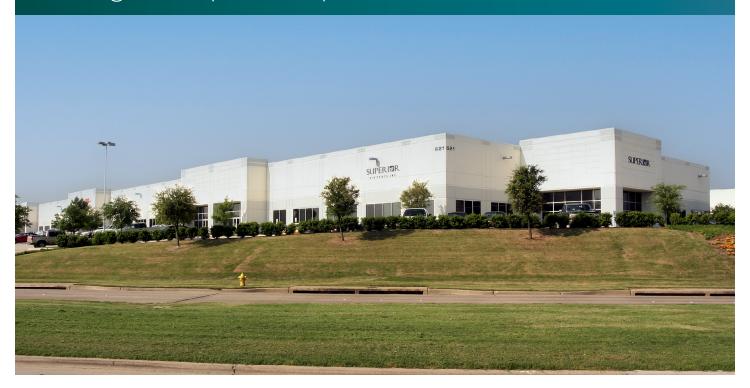

# Prologis Freeport Corporate Center 18

621 South Royal Lane, Suite 500 Coppell, TX 75019 USA

### **FACILITY**

- 24,660 sf available
- 5,505 sf office
- 24' clear height
- 37'-6" x 40' typical bay spacing
- 4 (9' x 10') overhead dock doors, 1 with leveler
- Fully sprinklered