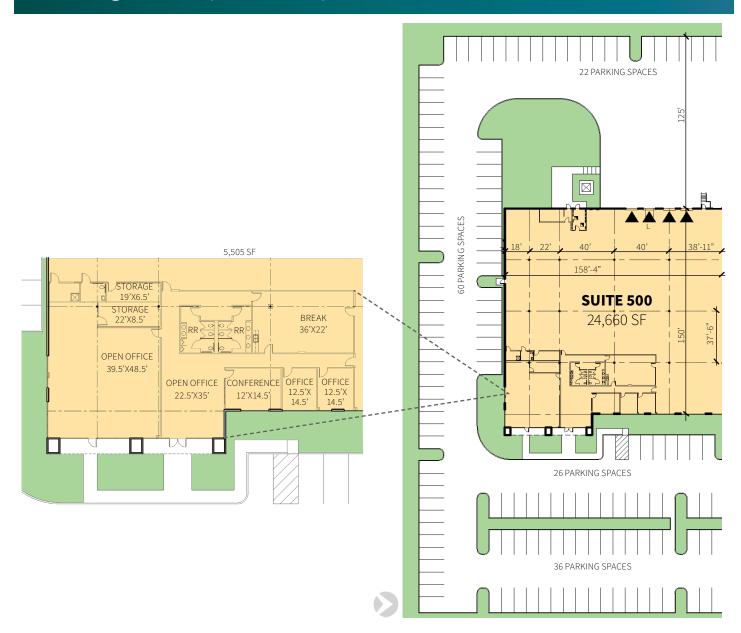

### **FACILITY**

- 24,660 sf available
- 5,505 sf office
- 24' clear height
- 37'-6" x 40' typical bay spacing
- 4 (9' x 10') overhead dock doors, 1 with leveler
- Fully sprinklered