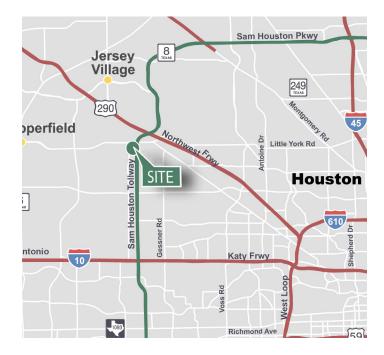

### LOCATION

- Located immediately off of Beltway 8
- Easy access to Hwy 290 and Interstate 10
- Desirable Northwest submarket location outside Houston city limits
- Freeport Tax Exemption for qualified user