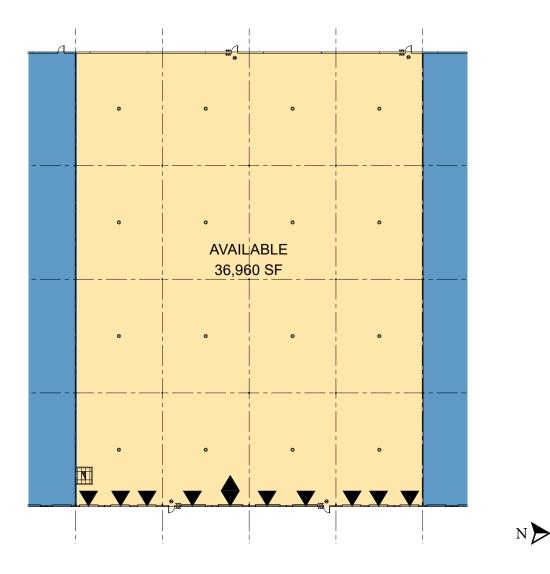

### FACILITY

- 36,960 SF available
- 30' minimum clear height
- 9 dock high doors / 1 drive-in ramp
- 53' x 42' column spacing

#### **ADVANTAGES AND AMENITIES**

- Front-load building
- 2 edge of dock levelers and 3 pit levelers
- 100% air conditioned warehouse
- ESFR sprinkler system
- 210' shared truck court

Prologis Essentials: your single-source service for efficient move-in and operations at prologisessentials.com