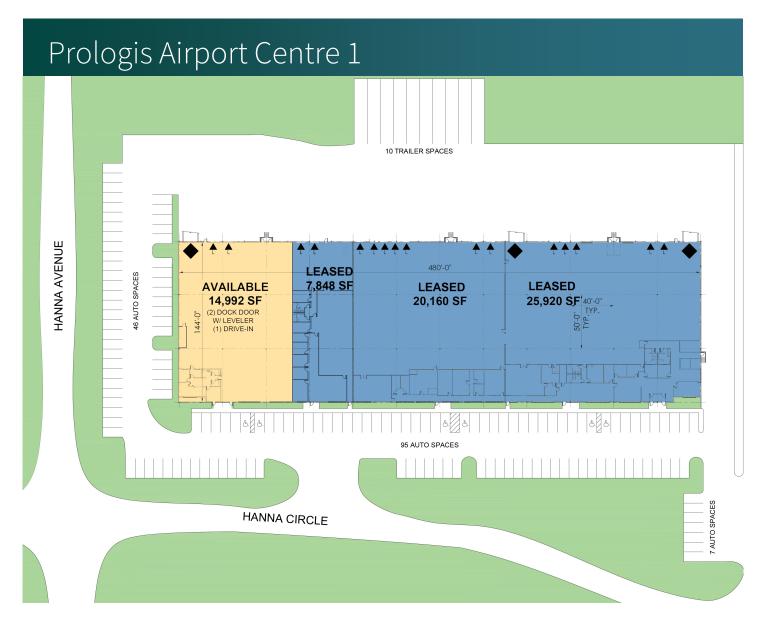

## **UNIT CHARACTERISTICS**

- 14,992 SF available 1/1/25
- 1,180 SF office
- 2 dock doors with levelers
- 1 drive-in door
- LED lighting
- Ample auto parking
- 20' clear height

# 14,992 SF

Industrial Space For Lease