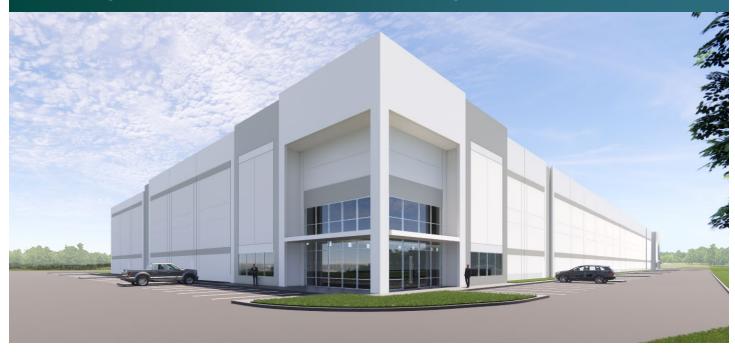

## 79,813-158,353 SF

Industrial Space For Lease

# Prologis Southwest Charlotte Logistics Center

11710 Goodrich Drive Charlotte, NC 28273 USA

#### **FACILITY**

- Up to 158,353 SF build to suit available
- 36' clear
- 135' truck court
- 93 car parking spaces
- 60' wide x 56" deep column spacing with a 60' staging bay
- 29 dock doors
- 2- drive-in ramps (12' X 14')
- Rear-load facility
- LED warehouse lighting
- Office built to suit customer needs
- Zoned I-2