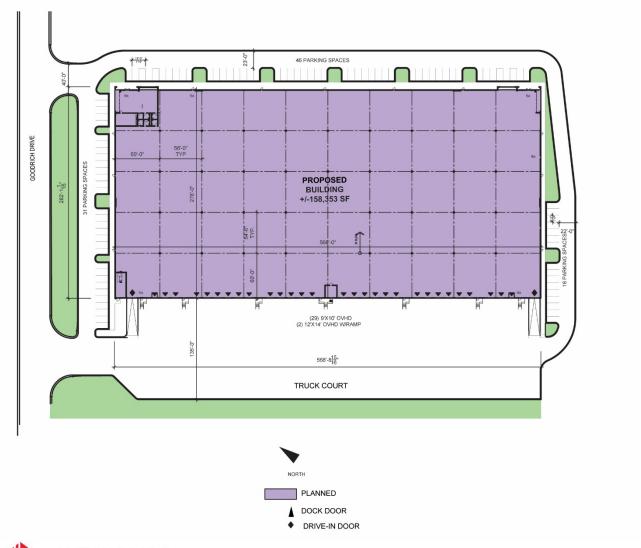

#### **FACILITY**

- Up to 158,353 SF build to suit available
- 36' clear
- 135' truck court
- 93 car parking spaces
- 60' wide x 56" deep column spacing with a 60' staging bay
- 29 dock doors
- 2- drive-in ramps (12' X 14')
- Rear-load facility
- LED warehouse lighting
- Office built to suit customer needs
- Zoned I-2