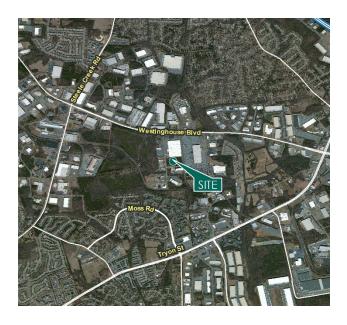

### **LOCATION**

- In the Southwest submarket- Charlotte's largest industrial submarket
- 10 miles to Charlotte Douglas International Airport
- 5 miles to I-485 and I-77