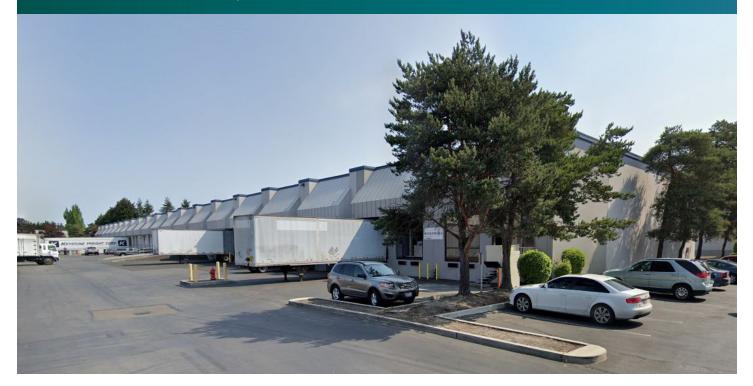

## Northwest Corporate Park - Kent 14

8467 South 208th Street Kent, WA 98031 USA

### FACILITY

- 33,180 SF Shell
- 1,859 SF Office
- 11 DH doors
- 2 GL doors
- 22' Clear height
- 60' x 20' Typical column spacing
- Rail served
- End cap space
- Available May 1, 2023