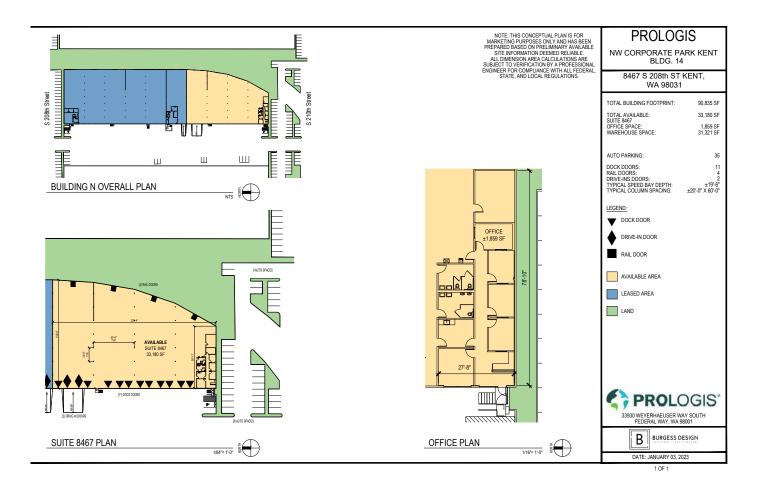

### FACILITY

- 33,180 SF Shell
- 1,859 SF Office
- 11 DH doors
- 2 GL doors
- 22' Clear height
- 60' x 20' Typical column spacing
- Rail served
- End cap space
- Available May 1, 2023