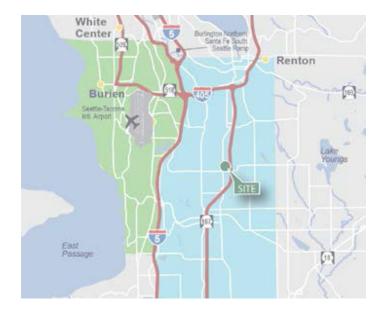

# 33,180 SF Industrial Space For Lease



## Northwest Corporate Park - Kent 14



8467 South 208th Street Kent, WA 98031 USA



## LOCATION

- 50-yard line location
- Great access to Hwy 167, I-5, and I-405

### FACILITY

- 33,180 SF Shell
- 1,859 SF Office
- 11 DH doors
- 2 GL doors
- 22' Clear height
- 60' x 20' Typical column spacing
- Rail served
- End cap space
- Available May 1, 2023

# 33,180 SF



Industrial Space For Lease

## Northwest Corporate Park - Kent 14



KBCADVISORS

KBC Advisors Matt Wood, SIOR matt.wood@kbcadvisors.com ph +1 206 741 1030 cell +1 206 595 6814 5628 Airport Way S Suite 238 Seattle, WA 98108 USA

#### **KBC Advisors**

Hans Vieser hans.vieser@kbcadvisors.com ph +1 206 741 1030 cell +1 425 765 7926 5628 Airport Way S Suite 238 Seattle, WA 98108 USA

### Prologis

Kimberley Nemethy knemethy@prologis.com ph +1 206 414 7616 cell +1 253 508 1737 5900 Airport Way South Suite 300 Seattl