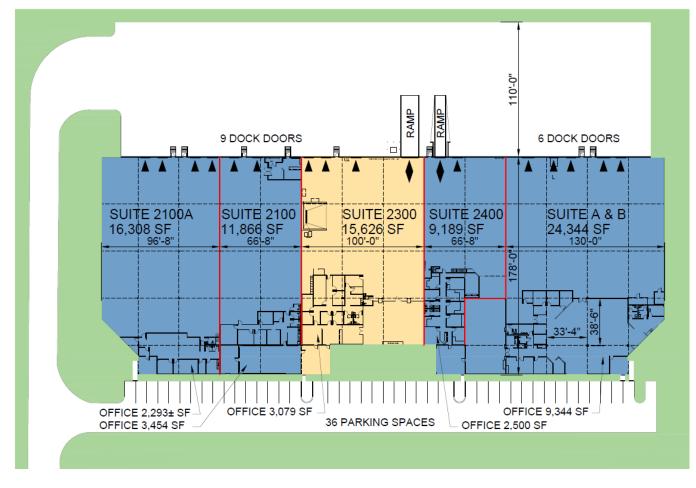

# 15,626 SF

## FACILITY

- 15,626 SF with 3,079 SF of office (Suite 2300)
- M-2 zoning
- Free and unreserved parking
- 20' clear height
- Three (3) dock doors and one (1) ramp
- Wet sprinkler system
- 35' x 40' column spacing
- LED lighting in warehouse & office
- Comcast phone and internet
- Howard County purple line bus stop at building

## Industrial Space For Lease

- DOCK POSITION
- ▲ DOCK POSITION W/ LEVELER
- ♦ DRIVE-IN DOOR
- LAND
- LEASED AREA
- AVAILABLE AREA