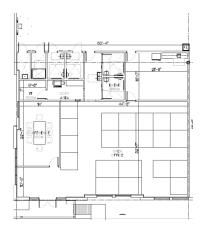

Turnpike and south of Okeechobee Road.

#### **FACILITY**

- 181,546 s.f. available; 3,126 s.f. spec office
- 36' clear ceiling height; 208' building depth
- 54' w x 50' d column spacing, typical, with a 60' speed bay
- 185' shared truck court
- 60 dock high doors + 1 drive-in ramps
- ESFR sprinkler system; LED lighting
- Impact glass; clerestory dock area windows
- 1.08:1,000 s.f. car parking ratio
- Available Q1, 2022
- Click here to learn more

#### **ADVANTAGES AND AMENITIES**

- Institutionally owned and managed
- Fast, cost-effective forklift and racking sourcing through Prologis Essentials
- Prologis Clear Lease® Know your lease expenses and capital cost with greater certainty before your sign.

# 181,546 SF

## **Industrial Space For Lease**









#### Office Plan - Suite 100





#### JLI

# Peter Sheridan peter.sheridan@am.jll.com ph +1 954 653 3235 Cell +1 954 439 4941 401 E. Las Olas Boulevard Suite 1850 Fort Lauderdale, FL 33301 USA

#### JLL

#### Yuri Quispe yuri.quispe@am.jll.com ph +1 954 233 3462 cell +1 772 201 5305 401 E. Las Olas Boulevard Suite 1850 Fort Lauderdale, FL 33301 USA



**SCAN ME** 

#### **Prologis**

Barbara Mantecon bmantecon@prologis.com ph +1 954 316 1777 8355 NW 12<sup>th</sup> Street Miami, FL 33126 USA

# 181,546 SF

## **Industrial Space For Lease**



**Master Site Plan**