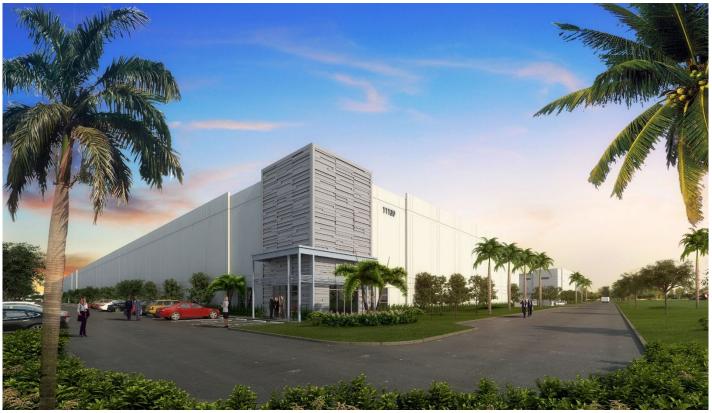

### Prologis Miami International Tradeport 10

11130 NW 122<sup>nd</sup> Street Medley, FL 33178 USA

#### **FACILITY**

- 181,546 s.f. available; 3,126 s.f. spec office
- 36' clear ceiling height; 208' building depth
- 54' w x 50' d column spacing, typical, with a 60' speed bay
- 185' shared truck court
- 60 dock high doors + 1 drive-in ramps
- ESFR sprinkler system; LED lighting
- Impact glass; clerestory dock area windows
- 1.08:1,000 s.f. car parking ratio
- Available Q1, 2022
- Click here to learn more