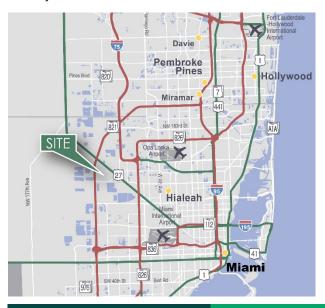

#### **LOCATION**

- Located within Prologis Miami International Tradeport.
- Easy access to Miami International Airport and Port of Miami.
- Conveniently located on the south-east corner of NW 115<sup>th</sup>
   Avenue and NW 122<sup>nd</sup> Street, Medley, FL, just east of
   Florida's Turnpike and south of Okeechobee Road.