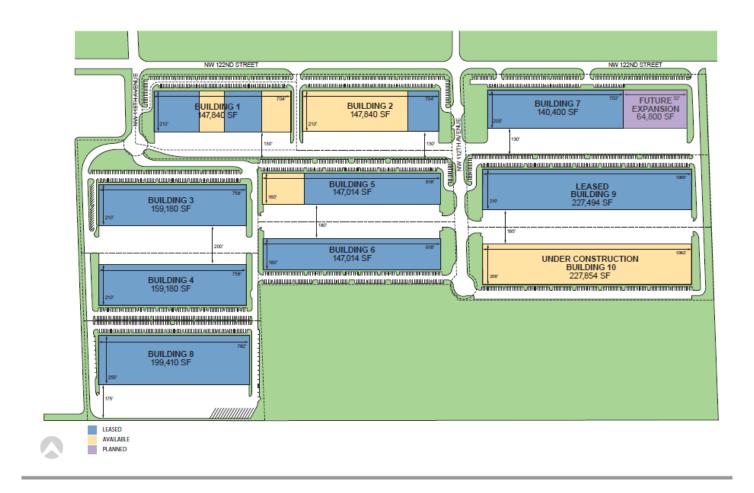

ive forklift and racking sourcing through Prologis Essentials
- Prologis Clear Lease® Know your lease expenses and capital cost with greater certainty before your sign.

# 181,546 SF

## **Industrial Space For Lease**









#### Office Plan - Suite 100





#### JLI

# Peter Sheridan peter.sheridan@am.jll.com ph +1 954 653 3235 Cell +1 954 439 4941 401 E. Las Olas Boulevard Suite 1850 Fort Lauderdale, FL 33301 USA

#### JLL

#### Yuri Quispe yuri.quispe@am.jll.com ph +1 954 233 3462 cell +1 772 201 5305 401 E. Las Olas Boulevard Suite 1850 Fort Lauderdale, FL 33301 USA



**SCAN ME** 

#### **Prologis**

Barbara Mantecon bmantecon@prologis.com ph +1 954 316 1777 8355 NW 12<sup>th</sup> Street Miami, FL 33126 USA

# 181,546 SF

## **Industrial Space For Lease**



**Master Site Plan**