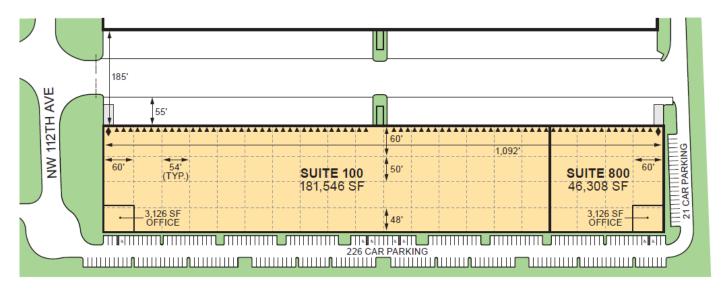

#### **FACILITY**

- 181,546 s.f. available; 3,126 s.f. spec office
- 36' clear ceiling height; 208' building depth
- 54' w x 50' d column spacing, typical, with a 60' speed bay
- 185' shared truck court
- 60 dock high doors + 1 drive-in ramps
- ESFR sprinkler system; LED lighting
- Impact glass; clerestory dock area windows
- 1.08:1,000 s.f. car parking ratio
- Available Q1, 2022
- Click here to learn more

## **Industrial Space For Lease**

**Master Site Plan** 