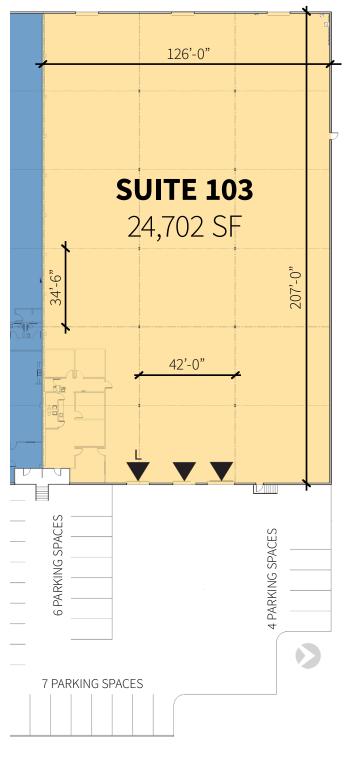

### 24,702 SF Industrial Space For Lease

#### FACILITY

- 24,702 sf available
- 1,562 sf office
- 22' clear height
- 34'-6" x 42' typical bay spacing
- 3 (10'  $\times$  10') overhead dock doors, 1 with leveler
- Fully sprinklered
- 17 auto parking spaces