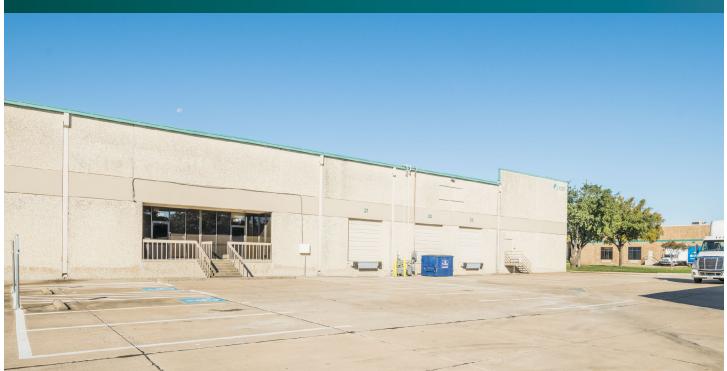

#### FACILITY

- 24,702 sf available
- 1,562 sf office
- 22' clear height
- 34'-6" x 42' typical bay spacing
- 3 (10'  $\times$  10') overhead dock doors, 1 with leveler
- Fully sprinklered
- 17 auto parking spaces