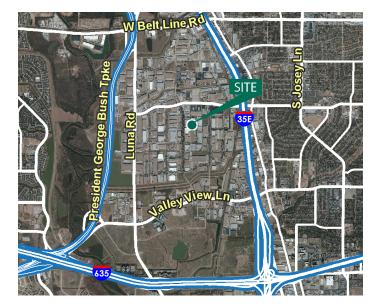

### LOCATION

• Easy access to major thoroughfares including President George Bush Turnpike, I-35E, and I-635