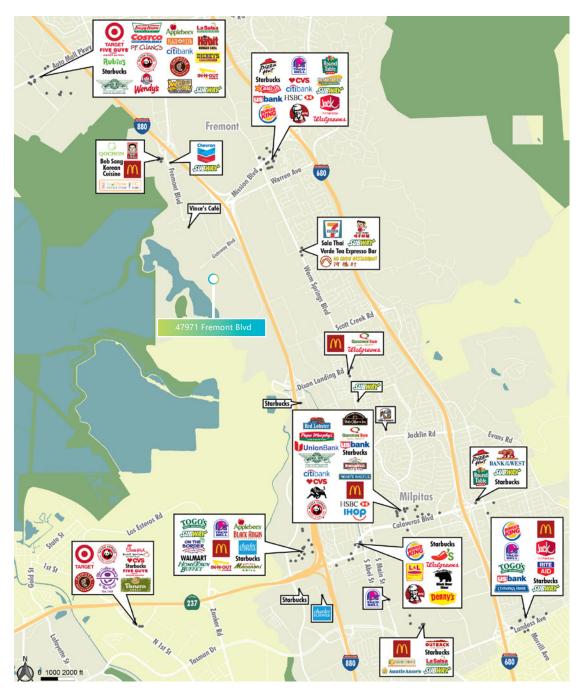

### **R&D Space For Lease**





## Prologis Park Bayside

47971 Fremont Blvd Fremont, CA 94538



#### LOCATION

- Situated in the desirable Bayside area of Fremont
- Easy access to I-880, I-680, and Hwy 237
- Minutes from new Warm Springs BART station

### **FACILITY**

- ±8,550 SF
- Great window line along Fremont Blvd!
- 50% office, 25% drop ceiling production, 25% warehouse
- 18' clear height
- · Dock and grade loading
- 200 amps @ 277/480v
- Available March 2020

### **ADVANTAGES AND AMENITIES**

- New park amenities in place with additional amenities on the horizon
- Expansion opportunities available within the 1.3M SF park.

## **R&D Space For Lease**





 $\nabla$  dock high door



NOT TO SCALE



## **R&D Space For Lease**



## Amenities Map





### **R&D Space For Lease**





#### FOR MORE INFORMATION PLEASE CONTACT:

#### **Thomas Taylor**

Executive Vice President Lic. 00944083 thomas.taylor@cbre.com ph +1 408 453 7417

#### **Sherman Chan**

Senior Vice President Lic. 01046769 sherman.chan@cbre.com ph +1 408 453 7488

#### Vince Machado

Senior Vice President Lic. 01317553 vince.machado@cbre.com ph +1 408 453 7411

#### Matthew Taylor

Senior Vice President Lic. 01897355 matthew.taylor@cbre.com ph +1 408 453 7469



www.prologis.com www.cbre.us

© 2019 CBRE, Inc. All rights reserved. This information has been obtained from sources believed reliable, but has not been verified for accuracy or completeness. You should conduct a careful, independent investigation of the property and verify all information. Any reliance on thi