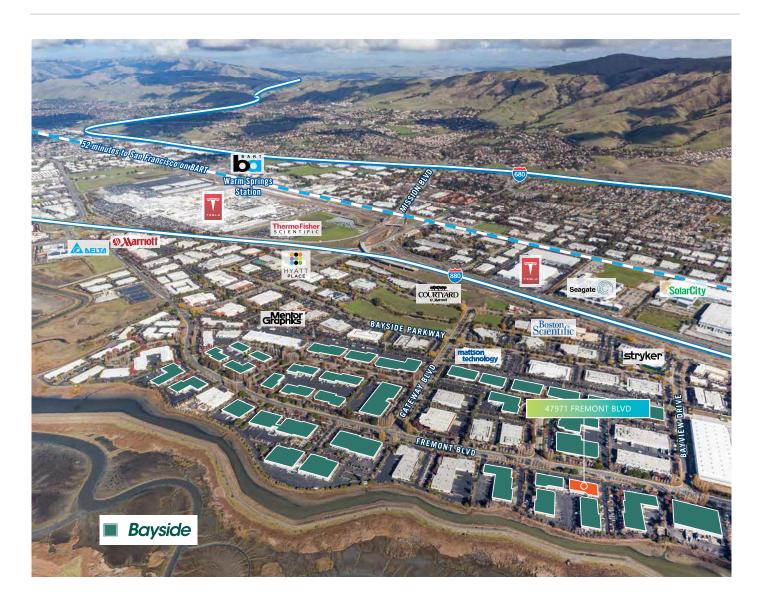

## **R&D Space For Lease**





## Prologis Park Bayside

47971 Fremont Blvd Fremont, CA 94538



#### LOCATION

- Situated in the desirable Bayside area of Fremont
- Easy access to I-880, I-680, and Hwy 237
- Minutes from new Warm Springs BART station

### **FACILITY**

- ±8,550 SF
- Great window line along Fremont Blvd!
- 50% office, 25% drop ceiling production, 25% warehouse
- 18' clear height
- · Dock and grade loading
- 200 amps @ 277/480v
- Available March 2020

### **ADVANTAGES AND AMENITIES**

- New park amenities in place with additional amenities on the horizon
- Expansion opportunities available within the 1.3M SF park.

## **R&D Space For Lease**





 $\nabla$  dock high door



NOT TO SCALE



## **R&D Space For Lease**



## Amenities Map





### **R&D Space For Lease**





#### FOR MORE INFORMATION PLEASE CONTACT:

#### **Thomas Taylor**

Executive Vice President Lic. 00944083 thomas.taylor@cbre.com ph +1 408 453 7417

#### **Sherman Chan**

Senior Vice President Lic. 01046769 sherman.chan@cbre.com ph +1 408 453 7488

#### Vince Machado

Senior Vice President Lic. 01317553 vince.machado@cbre.com ph +1 408 453 7411

#### Matthew Taylor

Senior Vice President Lic. 01897355 matthew.taylor@cbre.com ph +1 408 453 7469



www.prologis.com www.cbre.us

© 2019 CBRE, Inc. All rights reserved. This information has been obtained from sources believed reliable, but has not been verified for accuracy or completeness. You should conduct a careful, independent investigation of the property and verify all information. Any reliance on this information is solely at your own