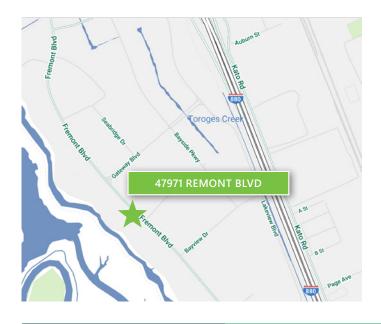

#### LOCATION

- Situated in the desirable Bayside area of Fremont
- Easy access to I-880, I-680, and Hwy 237
- Minutes from new Warm Springs BART station