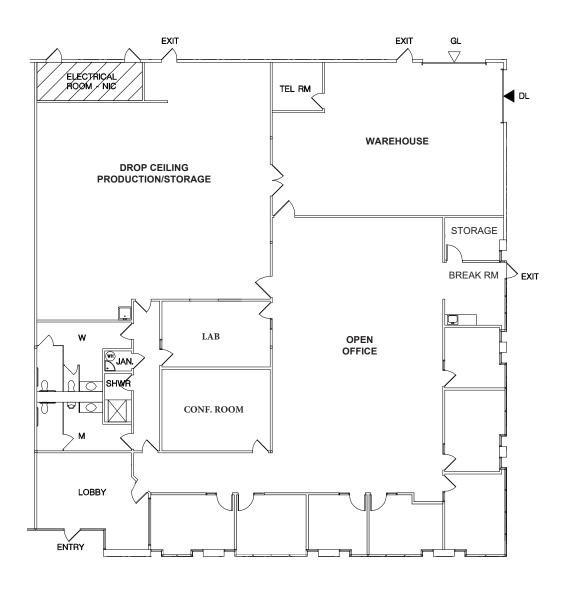

## **R&D Space For Lease**

 $\nabla$  dock high door

NOT TO SCALE

### **FACILITY**

- ±8,550 SF
- Great window line along Fremont Blvd!
- 50% office, 25% drop ceiling production, 25% warehouse
- 18' clear height
- · Dock and grade loading
- 200 amps @ 277/480v
- Available March 2020