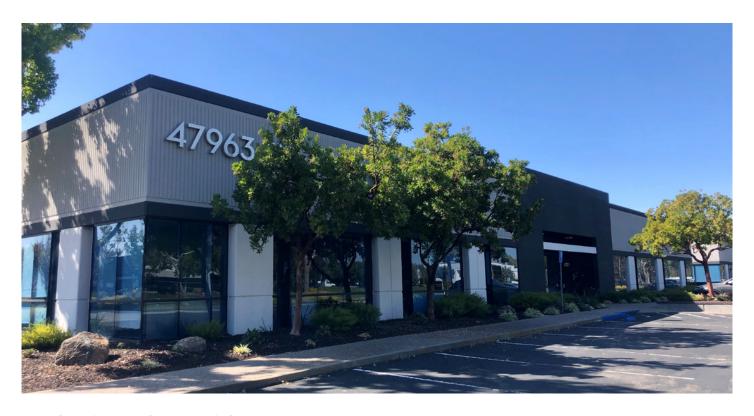

### **FACILITY**

- ±8,550 SF
- Great window line along Fremont Blvd!
- 50% office, 25% drop ceiling production, 25% warehouse
- 18' clear height
- · Dock and grade loading
- 200 amps @ 277/480v
- Available March 2020