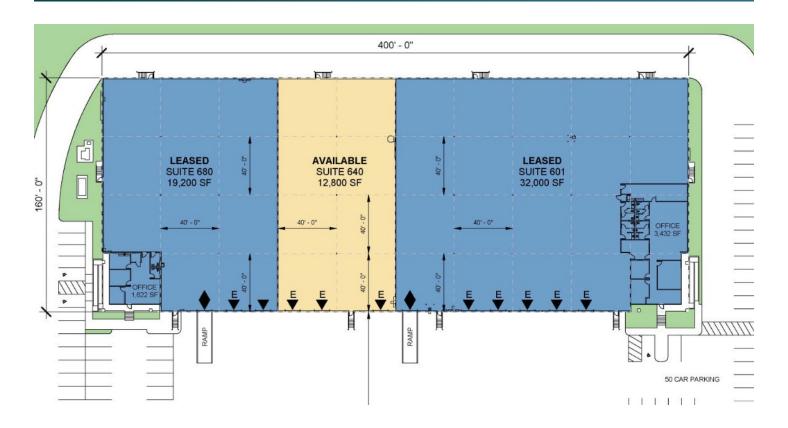

# 12,800 SF

Industrial Space For Lease

4848 Perrin Creek, Suite 640 San Antonio, TX 78217 USA

## **FACILITY**

- 12,800 sf available
- Build to suit office
- 26' clear height
- 40' x 40' column spacing
- 3 dock high doors with EOD levelers
- ESFR sprinkler system