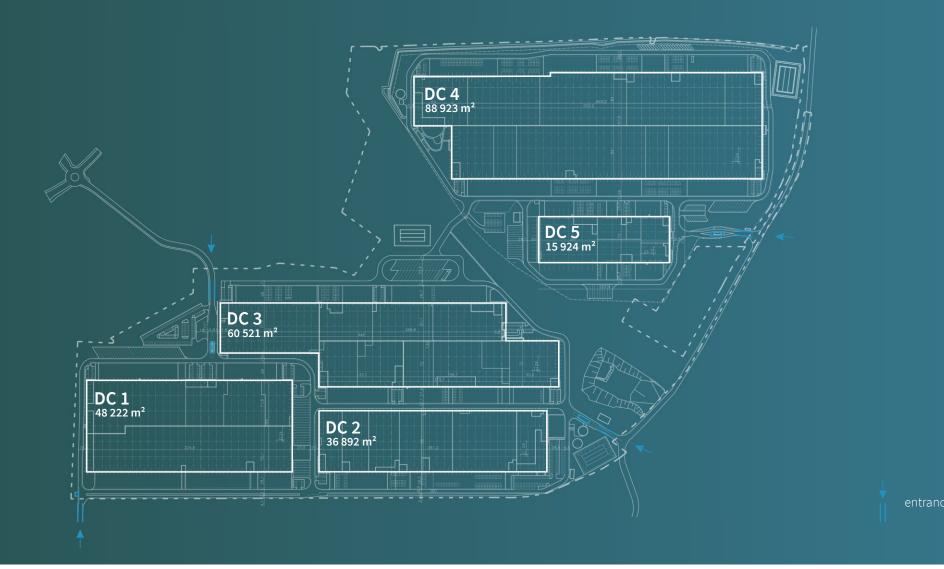

#### About the park

Prologis Park Chorzów is a modern distribution park consisting of five buildings totalling more than 251,000 square meters of warehouse and office space. The park offers 24-hour onsite security, features 4 entry gates, public transportation within the park, flexible warehouse units, ample parking places, manoeuvering courts and many other features that simplify storage and the fl exible distribution of goods.