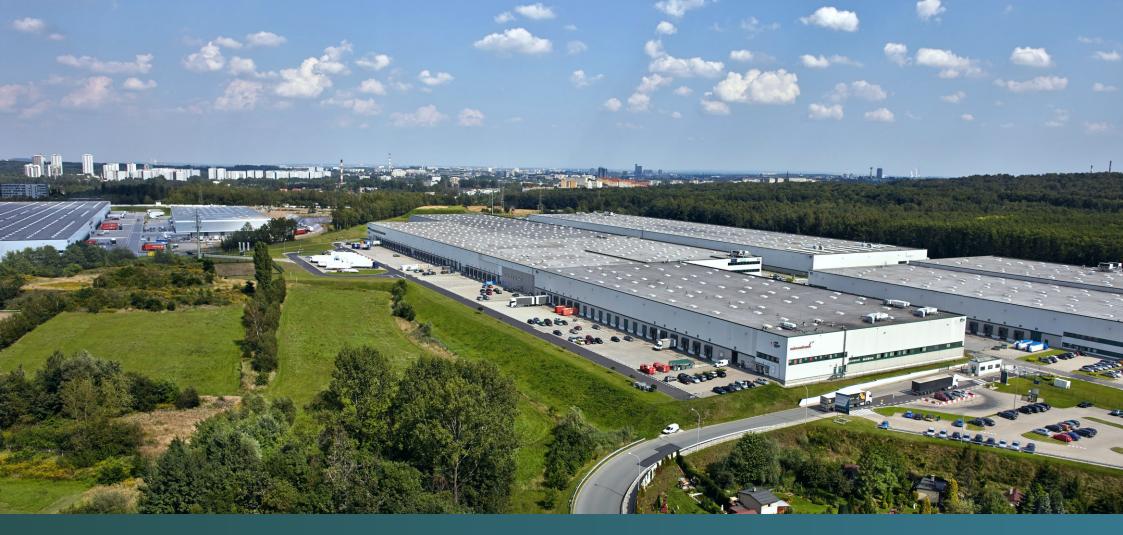

#### About the park

Prologis Park Chorzów is a modern distribution park consisting of five buildings totalling more than 251,000 square meters of warehouse and office space. The park offers 24-hour onsite security, features 4 entry gates, public transportation within the park, flexible warehouse units, ample parking places, manoeuvering courts and many other features that simplify storage and the fl exible distribution of goods.

## Location

One of the park's greatest benefits is its proximity to major transportation routes. It is located on the western border of the Katowice municipal area, with access to the A4 highway (Germany-Ukraine) adjacent to the site. The junction of the two largest Polish transportation corridors of international importance (the A4 east-west and the A1 north-south motorways -Gliwice-Sośnica Junction) is in Gliwice, about 15 kilometers to the west of the site.