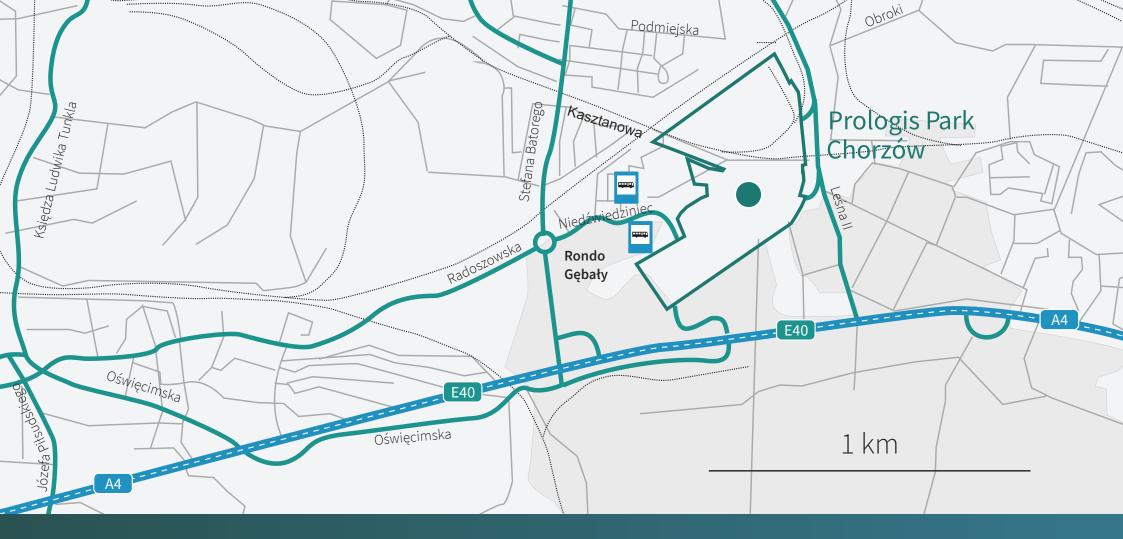

#### About the park

Prologis Park Chorzów is a modern distribution park consisting of five buildings totalling more than 251,000 square meters of warehouse and office space. The park offers 24-hour onsite security, features 4 entry gates, public transportation within the park, flexible warehouse units, ample parking places, manoeuvering courts and many other features that simplify storage and the fl exible distribution of goods.

## Location

One of the park's greatest benefits is its proximity to major transportation routes. It is located on the western border of the Katowice municipal area, with access to the A4 highway (Germany-Ukraine) adjacent to the site. The junction of the two largest Polish transportation corridors of international importance (the A4 east-west and the A1 north-south motorways -Gliwice-Sośnica Junction) is in Gliwice, about 15 kilometers to the west of the site.