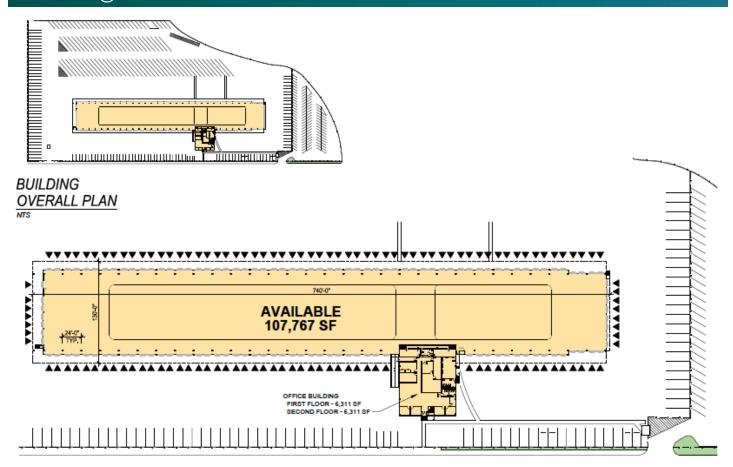

## 107,767 SF Industrial Space For Lease

12855 48th Avenue South Tukwila, WA 98168 USA

#### **FACILITY**

- 107,767 SF Terminal/Cross Dock
- 12,622 SF Office
- 127 Dock High Doors
- 12.4 Acres
- Available Now