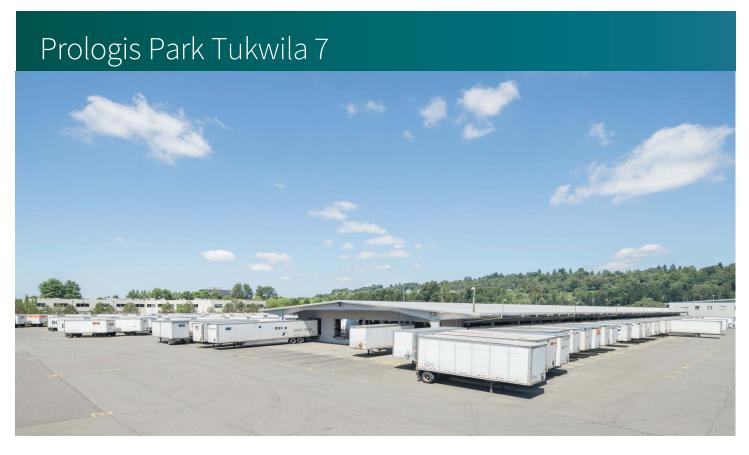

# Prologis Park Tukwila 7

## 107,767 SF Industrial Space For Lease

12855 48th Avenue South Tukwila, WA 98168 USA

#### **FACILITY**

- 107,767 SF Terminal/Cross Dock
- 12,622 SF Office
- 127 Dock High Doors
- 12.4 Acres
- Available Now