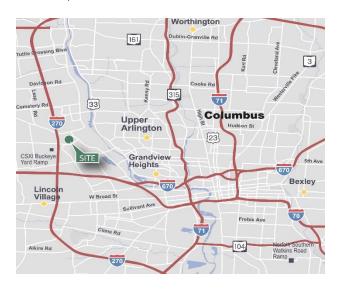

#### **LOCATION**

- West Submarket
- Minutes from I-270 and I-70
- Convenient west side location