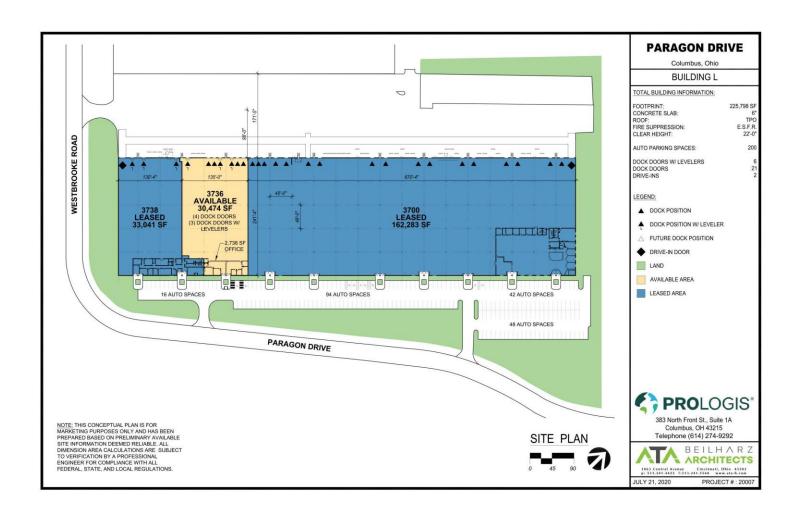

#### **FACILITY**

- 225,798 SF multi-tenant building
- 30,474 available for lease w/ 2,738 Office Space
- 22' clear height
- 45'x 48' column spacing
- 7 dock doors
- 3 dock doors w/levelers
- Zoned M2