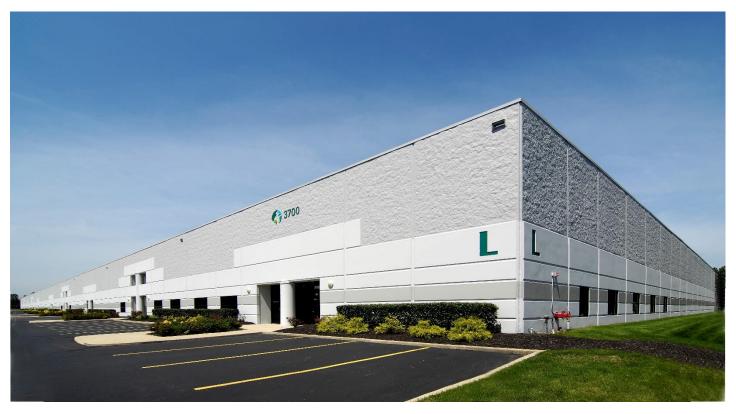

## Westpointe Building L

3736 Paragon Drive Columbus, Ohio 43228 USA

#### **FACILITY**

- 225,798 SF multi-tenant building
- 30,474 available for lease w/ 2,738 Office Space
- 22' clear height
- 45'x 48' column spacing
- 7 dock doors
- 3 dock doors w/levelers
- Zoned M2