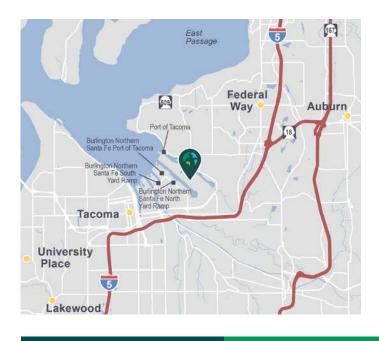

#### LOCATION

- Next to piers in the Port of Tacoma
- Excellent I-5 access
- Within Foreign Trade Zone #86

### **Industrial Space For Lease**

Prologis Park Tacoma is located in the Port of Tacoma, with excellent access to Interstate 5 and Hwy 167 and the Seattle industrial market. In addition to access, the project boasts a modern industrial design, which creates a truly Class "A" industrial facility. It's location within Foreign Trade Zone #86, large yard area, and Port Maritime Industrial zoning makes Prologis Park Tacoma ideal for distribution users.