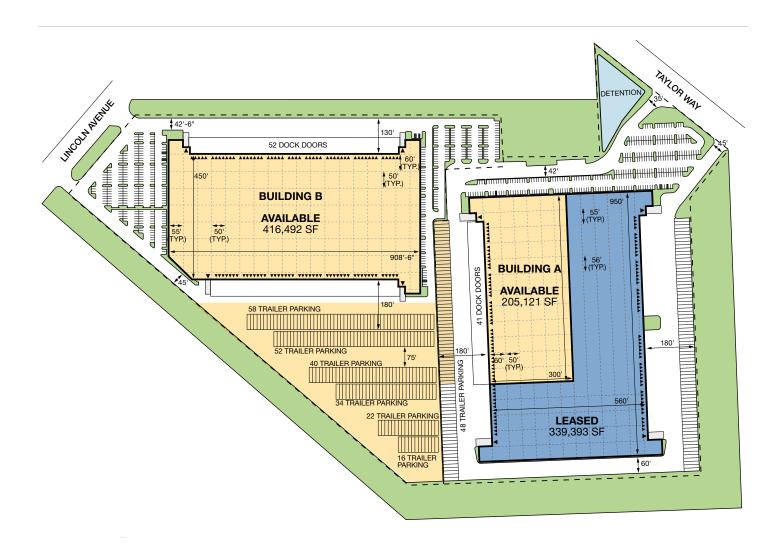

#### **FACILITY**

- Two buildings totalling 961,006 SF
- Bldg A: 205,121 SF w/5,865 SF existing office available May 2022
- Bldg B: 416,492 SF w/7,500 SF existing office available May 2022
- 248,370 SF (5.7 AC) parking yard May 2022

#### **ADVANTAGES AND AMENITIES**

- Trailer Stalls: Bldg A: 154 stalls | Bldg B: 56 stalls
- Parking Stalls: Bldg A: 436 stalls | Bldg B: 426 stalls
- 248,370 SF (5.7 AC) parking yard
- Concrete tilt and 36' clear-height
- 7" slab and ESFR sprinkler system
- Battery charging: Bldg A: 12 Stations | Bldg B: 66 stations
- Three-phase, 4,000+ amps @ 277/480 volts
- L.E.D. lighting (15' foot candles measured 36" above floors)
- 130'-180' truck courts with 60' concrete pad
- Port Maritime Industrial Zoning (PMI), container storage, trailer storage, and outdoor storage allowed
- · Dock-high doors and grade-level doors for loading
- Dock levelers: Bldg A: 5 | Bldg B: 30
- Edge of dock levelers: Building A: 5 | Building B: 30