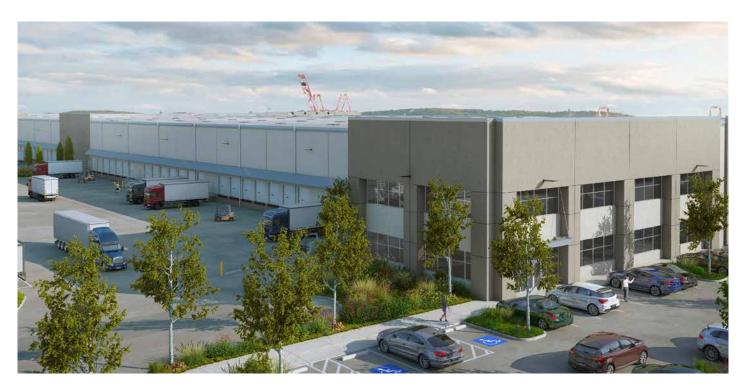

#### **FACILITY**

- Two buildings totalling 961,006 SF
- Bldg A: 205,121 SF w/5,865 SF existing office available May 2022
- Bldg B: 416,492 SF w/7,500 SF existing office available May 2022
- 248,370 SF (5.7 AC) parking yard May 2022

#### **ADVANTAGES AND AMENITIES**

- Trailer Stalls: Bldg A: 154 stalls | Bldg B: 56 stalls
- Parking Stalls: Bldg A: 436 stalls | Bldg B: 426 stalls
- 248,370 SF (5.7 AC) parking yard
- Concrete tilt and 36' clear-height
- 7" slab and ESFR sprinkler system
- Battery charging: Bldg A: 12 Stations | Bldg B: 66 stations
- Three-phase, 4,000+ amps @ 277/480 volts
- L.E.D. lighting (15' foot candles measured 36" above floors)
- 130'-180' truck courts with 60' concrete pad
- Port Maritime Industrial Zoning (PMI), container storage, trailer storage, and outdoor storage allowed
- · Dock-high doors and grade-level doors for loading
- Dock levelers: Bldg A: 5 | Bldg B: 30
- Edge of dock levelers: Building A: 5 | Building B: 30