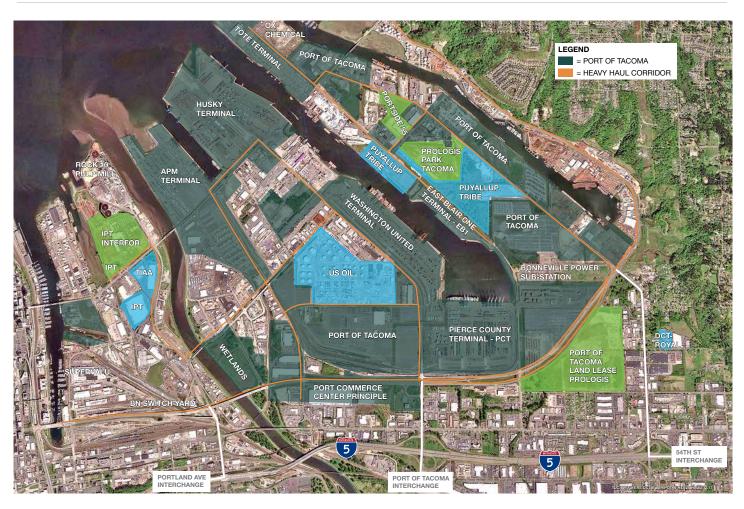

#### LOCATION

- Next to piers in the Port of Tacoma
- Excellent I-5 access
- Within Foreign Trade Zone #86

### **Industrial Space For Lease**

Prologis Park Tacoma is located in the Port of Tacoma, with excellent access to Interstate 5 and Hwy 167 and the Seattle industrial market. In addition to access, the project boasts a modern industrial design, which creates a truly Class "A" industrial facility. It's location within Foreign Trade Zone #86, large yard area, and Port Maritime Industrial zoning makes Prologis Park Tacoma ideal for distribution users.