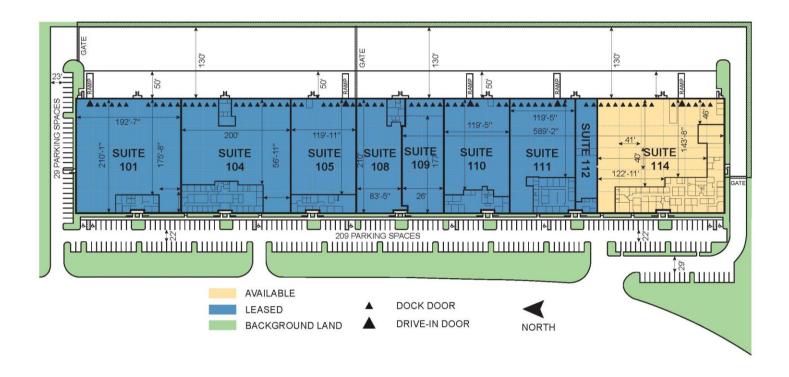

#### **FACILITY**

- ±48,715 SF available; inclusive of ±7,072 SF of office
- 24' Clear Height
- Rear Loading
- Non-shared and Secured Truck Court
- 14 Dock Doors including 1 Concrete Ramp
- 1 Recessed Door
- 3 Mechanical Dock Levelers
- Available September 2022
- Click here to learn more