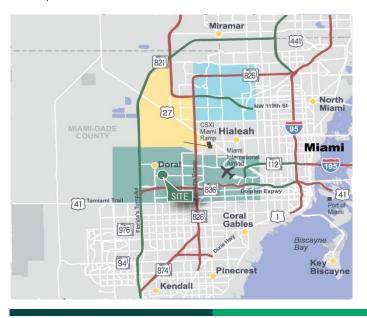

### **LOCATION**

- Easy access to Miami International Airport and Port Miami
- Close proximity to 836 (Dolphin Expressway), 826 (Palmetto Expressway), and Florida's Turnpike
- Corner unit