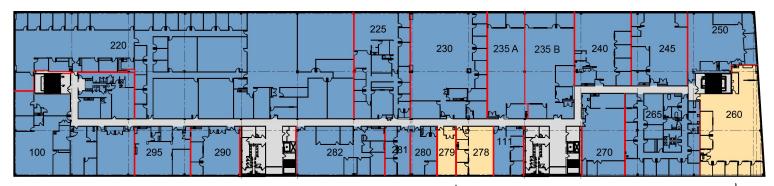

### **FACILITY**

- 177,870 SF total building size
- 7,032 SF available space within Units 260, 278 and 279 as shown on following page
- Fully fenced and gated 24/7/365 facility with security
- Traffic light entrance and exit plus secondary "exit only" west gate back to JFK International Airport
- · On-site café
- On-site parking

# Prologis JFK Logistics Center C

**SECOND FLOOR** 

**Available** Suite 260 – 4,738 SF

Suite 278 - 1,529 SF