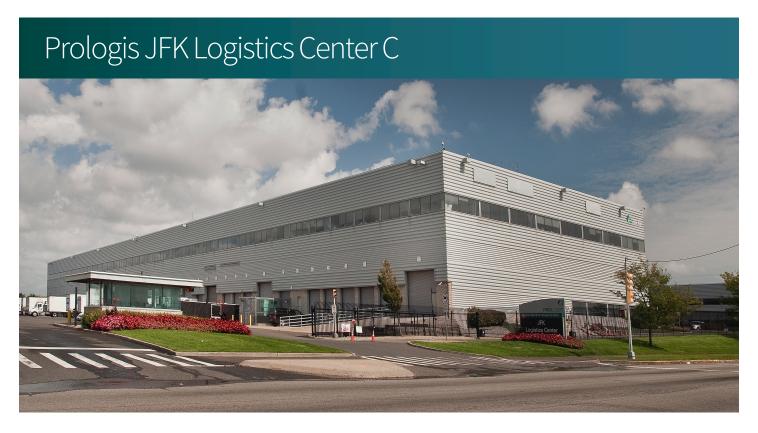

### **FACILITY**

- 177,870 SF total building size
- 7,032 SF available space within Units 260, 278 and 279 as shown on following page
- Fully fenced and gated 24/7/365 facility with security
- Traffic light entrance and exit plus secondary "exit only" west gate back to JFK International Airport
- · On-site café
- On-site parking

230-59 International Airport Center Blvd. Springfield Gardens, NY 11413 USA