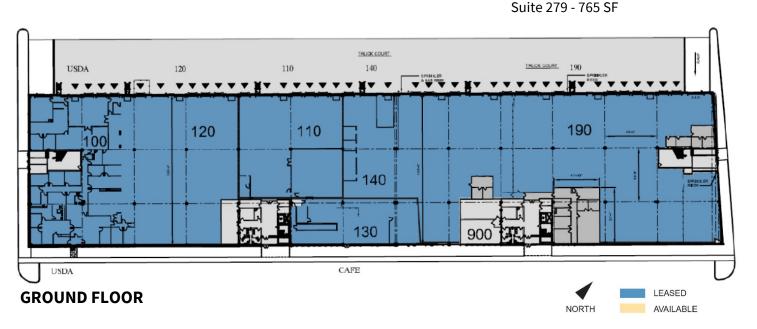

### **FACILITY**

- 177,870 SF total building size
- 7,032 SF available space within Units 260, 278 and 279 as shown on following page
- Fully fenced and gated 24/7/365 facility with security
- Traffic light entrance and exit plus secondary "exit only" west gate back to JFK International Airport
- · On-site café
- On-site parking