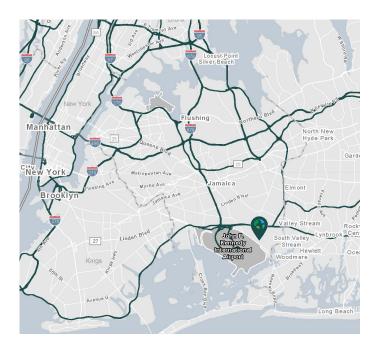

### **LOCATION**

- Premier facility located across the street from JFK International Airport
- Complimentary shuttle bus service connecting to the Q3 & Q6 bus lines continuously from 7:00 AM – 10:00 AM and 4:00 PM – 7:00 PM (M-F)