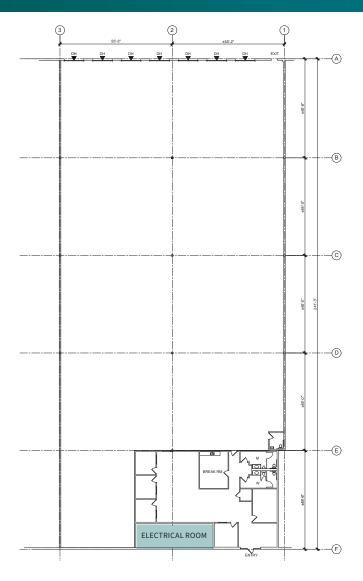

### FACILITY

- ±26,145 SF
- ±3,500 SF Office Area
- 29' Clear Height
- ESFR Sprinkler System
- Immediate Access to Highway 92 and I-880
- Heavy Power: 800 amps 277/480 volts; 3 phase
- Column Spacing: 48'x56'
- Seven (7) Dock High Doors
- One (1) Ramped Drive-in Door at One of the Dock Spots
- Concrete Truck Apron
- Available: November 1, 2023 or Earlier
- Lease Rate: Call Agent