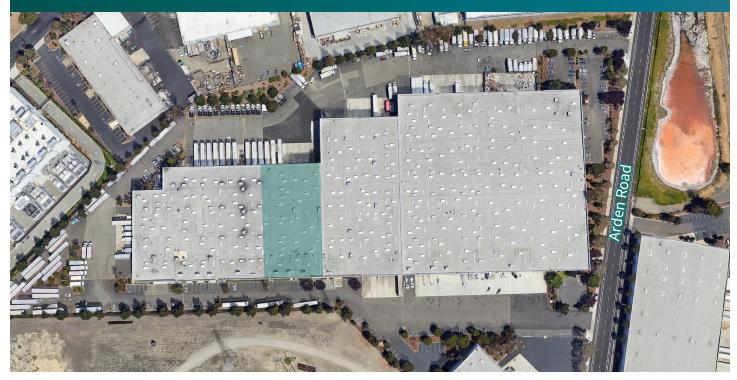

### FACILITY

- ±26,145 SF
- ±3,500 SF Office Area
- 29' Clear Height
- ESFR Sprinkler System
- Immediate Access to Highway 92 and I-880
- Heavy Power: 800 amps 277/480 volts; 3 phase
- Column Spacing: 48'x56'
- Seven (7) Dock High Doors
- One (1) Ramped Drive-in Door at One of the Dock Spots
- Concrete Truck Apron
- Available: November 1, 2023 or Earlier
- Lease Rate: Call Agent