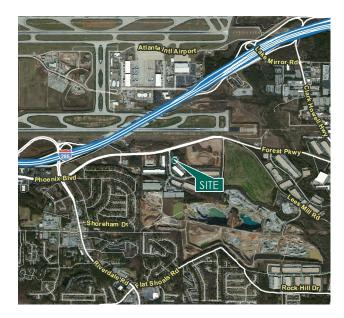

## LOCATION

- Immediate access to Hartsfield-Jackson International Airport
- Key distances:
  - o I-75: 2.9 miles
  - o I-85: 2.8 miles
  - o I-285: 1.3 miles
  - Hartsfield-Jackson Atlanta International Airport/Air Cargo: 3.4
- Clayton County Tier 1 Tax Incentives