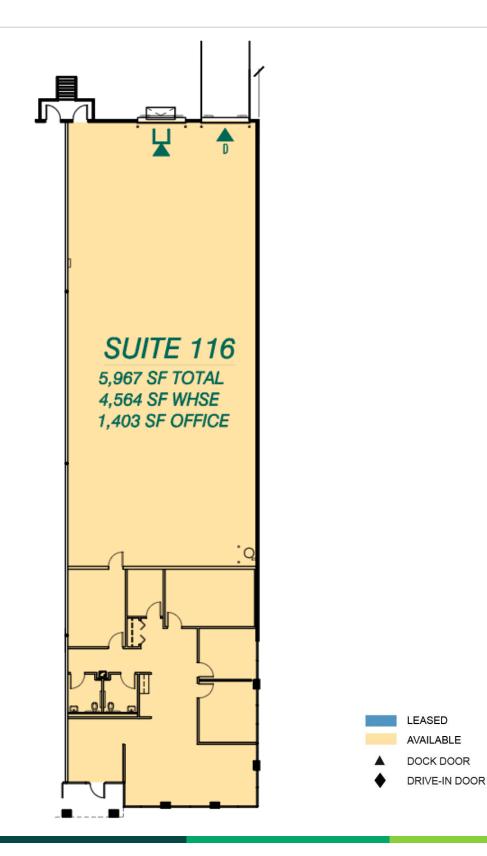

## FACILITY

- 47,124 SF building
- 5,967 SF available
  - o 1,403 SF office
  - 4,564 SF warehouse
- 21' minimum clear height
- One (1) dock door
- One (1) drive in door
- Rear load configuration
- 145' building depth
- 36' x 39' column spacing
- Power: 208/120 V, 100 amps