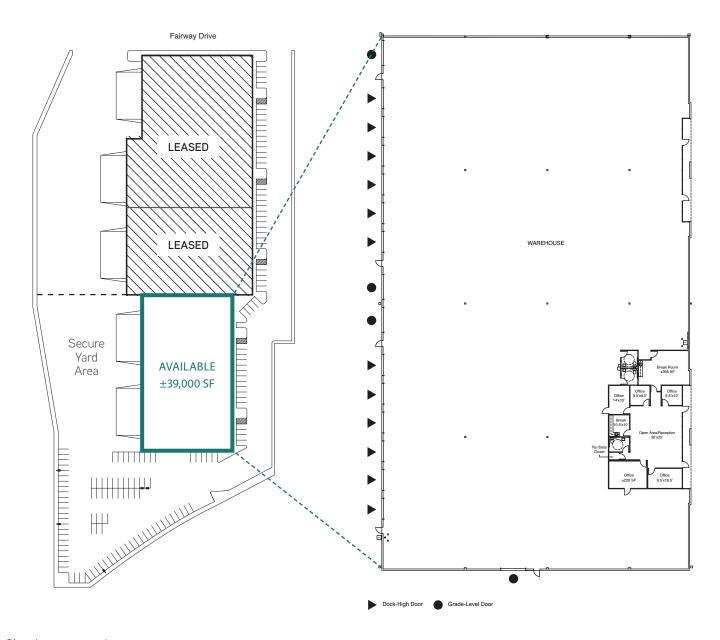

#### **AVAILABLE UNIT**

- ±39,000 total square feet available
- ±2,395 square feet of office space
- Twelve (12) dock loading doors
- Four (4) drive-in doors
- Sprinkler system: ±0.60 GPM/2,000 SF
- ±26' minimum interior ceiling clearance
- ±2.5/1,000 SF parking ratio
- · Skylights throughout
- Ample power 1,225 Amps @ 277/480 Volts (Subject to confirmation)
- ±45' x 65' typical column spacing
- · Large fenced/paved yard area
- Available January 1, 2024

## Prologis San Leandro

Site plan not to scale

Colliers International Greig Lagomarsino, SIOR greig.lago@colliers.com ph +1 510 433 5809 CA License No. 01063817 1999 Harrison Street, Suite 1750 Oakland, CA 94612 USA Colliers International
Rick Keely, SIOR
richard.keely@colliers.com
ph +1 510 433 5806
CA License No. 01130139
1999 Harrison Street, Suite 1750
Oakland, CA 94612 USA