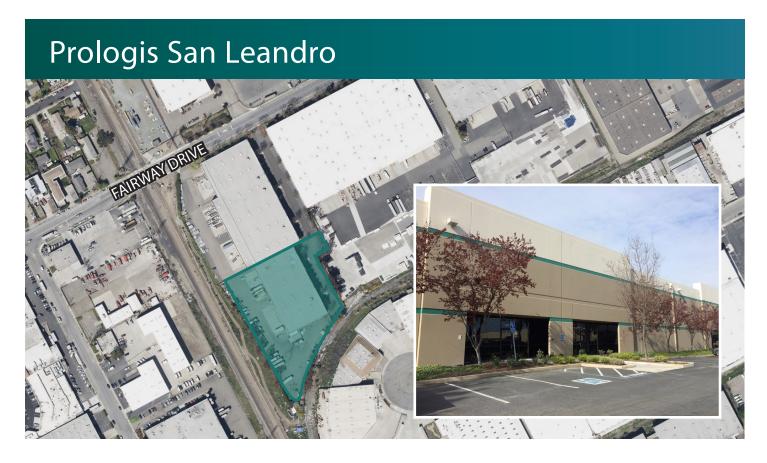

### 1940 Fairway Drive, Suite J San Leandro, CA 94577 USA

#### **LOCATION**

High image warehouse/distribution corner unit with large fenced and paved parking/yard area. Convenient access to I-880 via the Marina Blvd exit. Situated minutes from the Oakland International Airport, the Port of Oakland, the Bay Bridge and the San Mateo Bridge.

#### **AVAILABLE UNIT**

- ±39,000 total square feet available
- ±2,395 square feet of office space
- Twelve (12) dock loading doors
- Four (4) drive-in doors
- Sprinkler system: ±0.60 GPM/2,000 SF
- ±26' minimum interior ceiling clearance
- ±2.5/1,000 SF parking ratio
- · Skylights throughout
- Ample power 1,225 Amps @ 277/480 Volts (Subject to confirmation)
- ±45' x 65' typical column spacing
- · Large fenced/paved yard area
- Available January 1, 2024