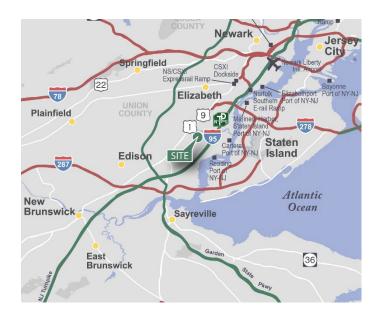

### LOCATION

- Located at the crossroads of NJ Turnpike Exit 12, Route 440, Goethals Bridge, Route 1&9, Garden State Parkway, and I-278
- ± 10 miles from Newark Liberty International Airport
- ± 15 miles from Port Newark-Elizabeth
- ± 20 miles from New York City via Holland Tunnel and Verrazzano-Narrows Bridge