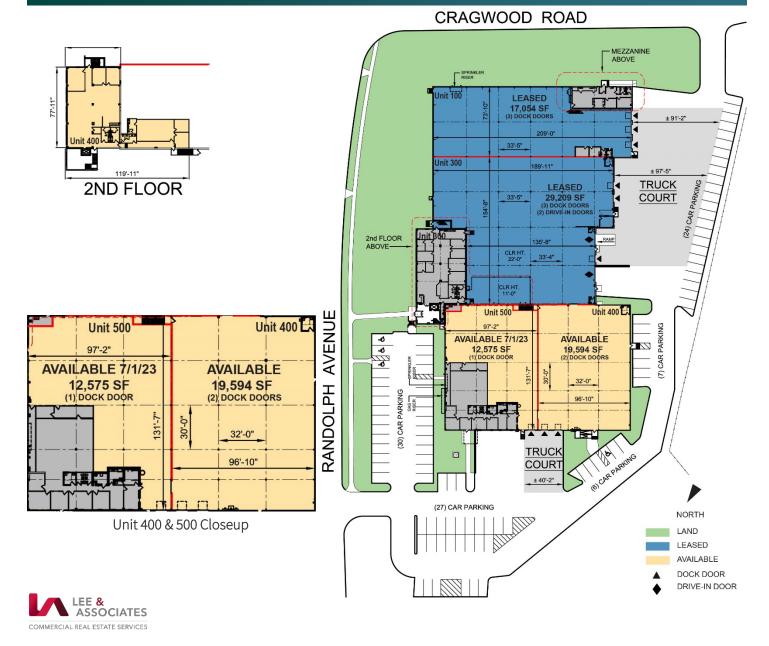

### FACILITY

- 78,432 SF total building size
- 19,594 SF available space, additional 12,575 SF available 7/1/2023

### Suite 400 – Available Now

- 19,594 SF available space
- 5,944 SF office
- 19' clear height
- 30' x 32' column spacing
- 2 dock doors
- LED motion sensor lighting

### **Suite 500** – Available 7/1/2023

- 12,575 SF available space
- 4,071 SF office
- 19' clear height
- 30' x 32' column spacing
- 1 dock door
- LED motion sensor lighting

Prologis Essentials: your single-source service for efficient move-in and operations at prologisessentials.com