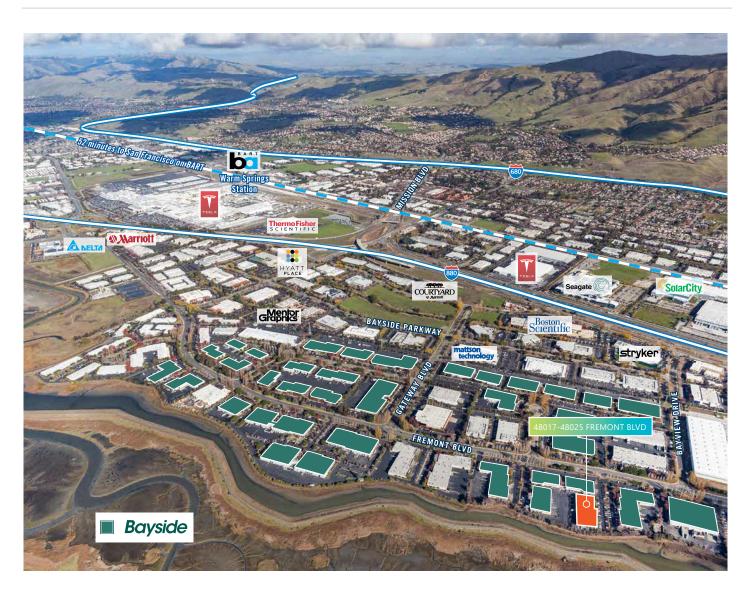

#### **LOCATION**

- Located in the desirable Bayside area of Fremont.
- Easy access to I-880, I-680, & Hwy 237.
- Minutes from the new Warm Springs BART station.

## **Amenities Map**