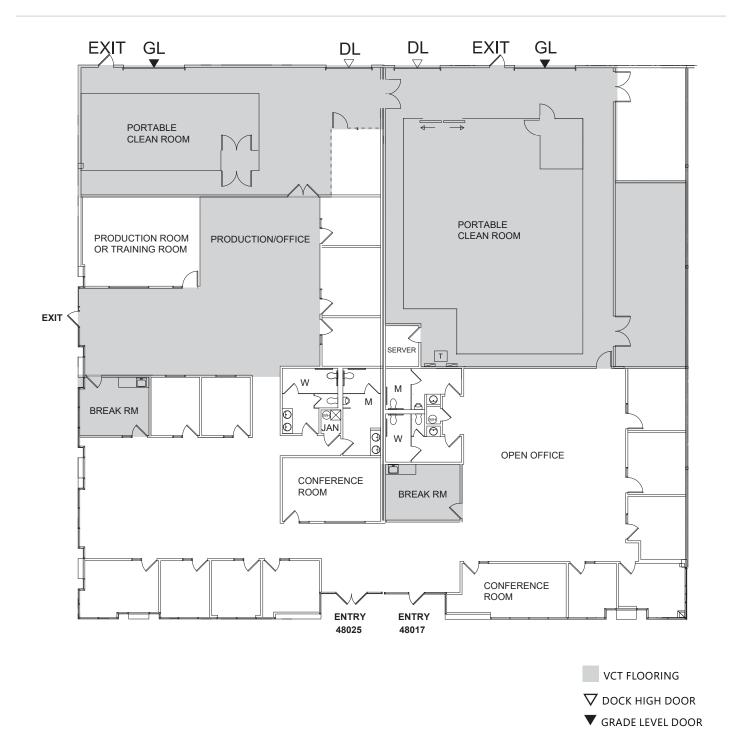

#### **FACILITY**

- · Corner unit with excellent glass line
- Dock and Grade Loading
- Prime R&D space w/ office, production labs and portable clean rooms