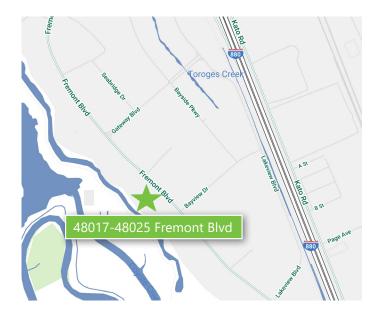

#### **LOCATION**

- Located in the desirable Bayside area of Fremont.
- Easy access to I-880, I-680, & Hwy 237.
- Minutes from the new Warm Springs BART station.