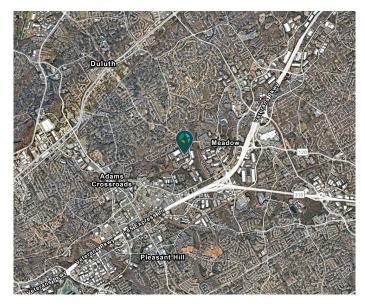

### 2222 Northmont Parkway, Suite 100 Duluth, GA 30096 USA

Scan the QR code for more info!

#### LOCATION

- Controlled park environment
- Excellent corporate setting
- Conveniently located to:
  - Interstate 85: 1.9 miles
  - GA-316: 5.8 miles