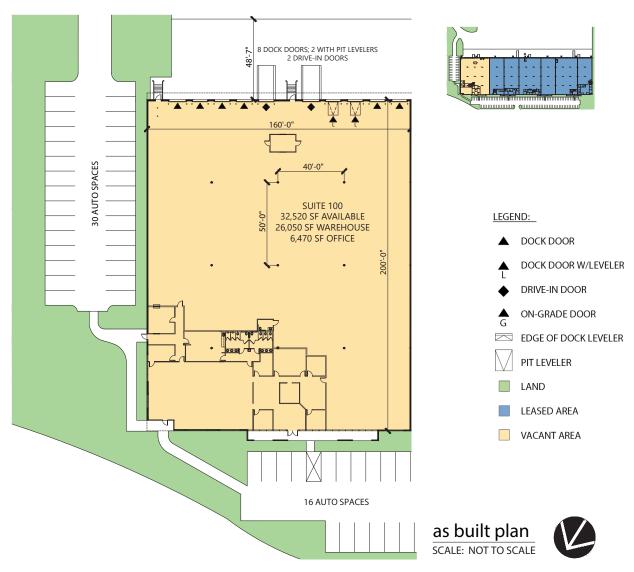

### **FACILITY**

- 145,940 SF building
- 30,520 SF available
  - 6,470 SF office
- Eight (8) dock high doors total
  - Two (2) with pit levelers
- Two (2) drive in doors
- 24' minimum clear height
- Rear load configuration
- 40'W x 50'D column spacing
- 200' building depth
- ESFR sprinkler system
- Power: 277/480V, 400 amps