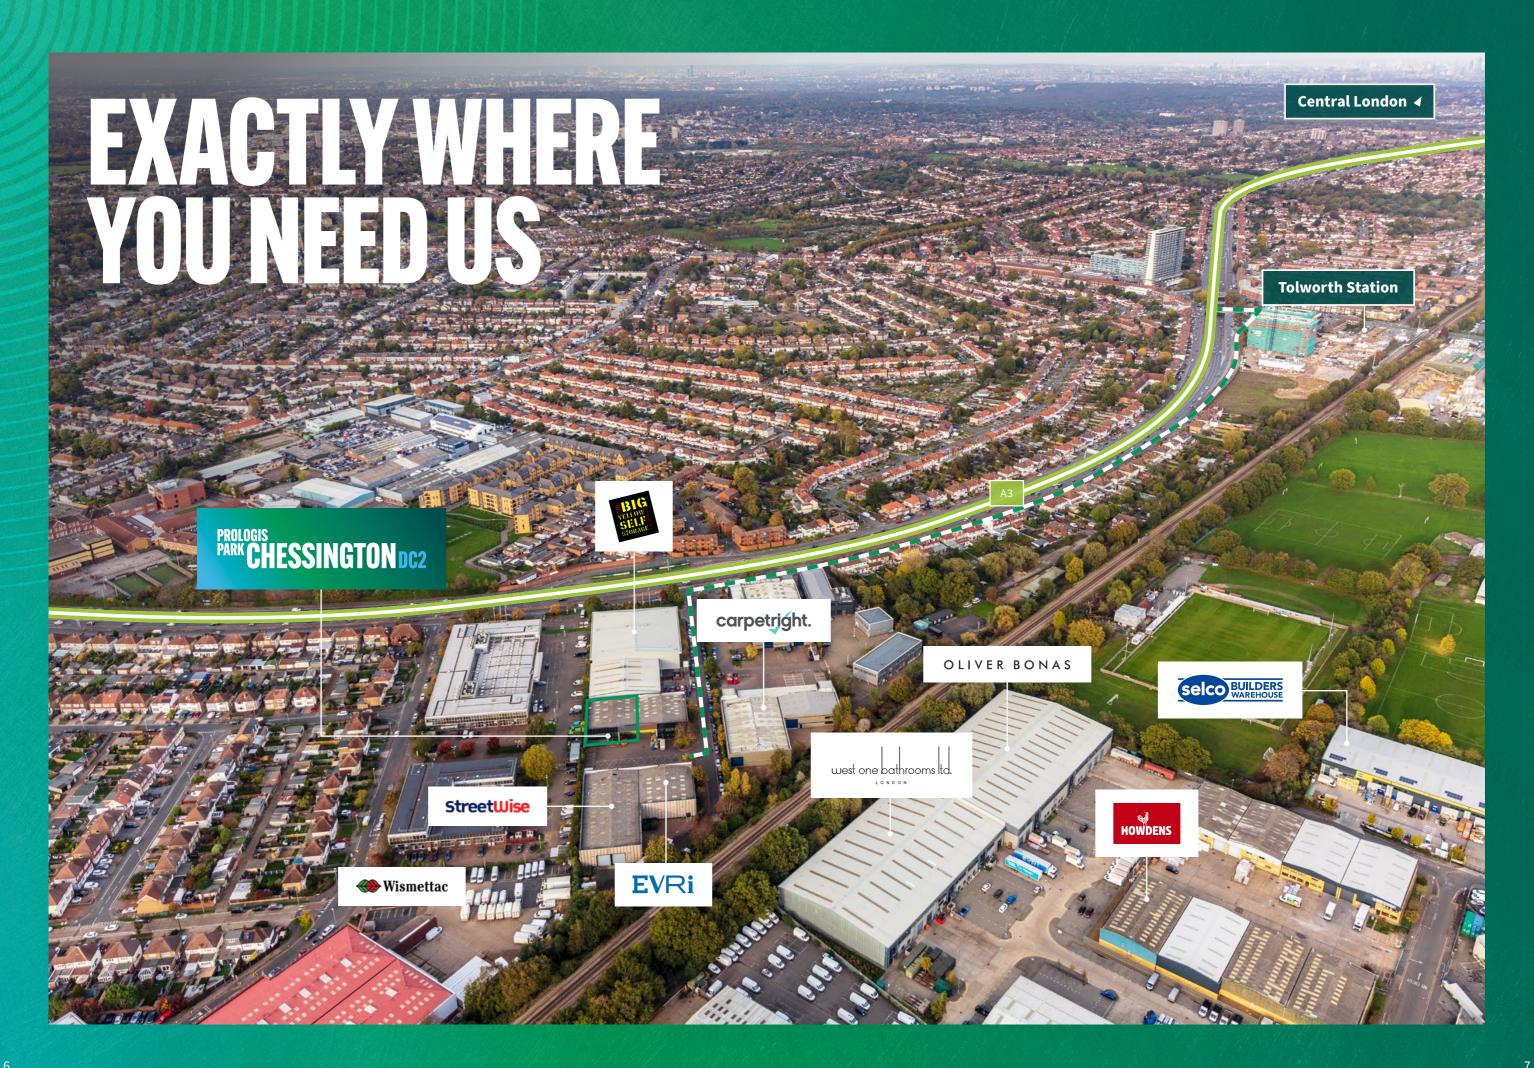

### WANDSWORTH

9.3 Miles (22 Minutes)

Situated on one of Chessington's main trading estates, DC2 is located on the main arterial route of the Royal Borough of Kingston-upon-Thames. The area has excellent road links being a minute from the A3, providing direct access to Central London and Junction 10 of the M25.