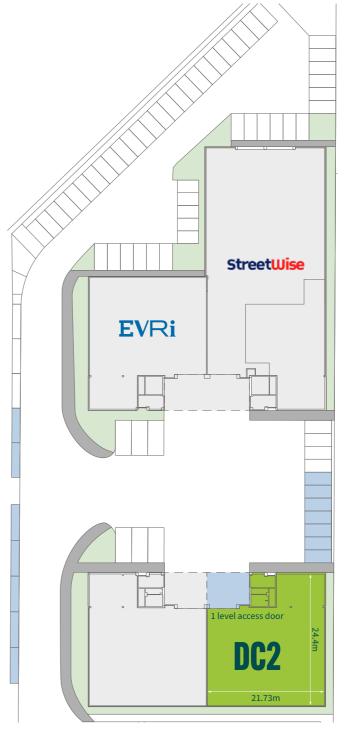

### THAT'S A BRIGHT IDEA

Usually a product in our Essentials range, this building comes with LED lighting already installed. You can benefit from significant fit-out cost and time savings.

| DC2                 |          |             |
|---------------------|----------|-------------|
| Warehouse           | 461 sq m | 4,965 sq ft |
| Ground Floor Office | 30 sq m  | 324 sq ft   |
| First Floor Office  | 80 sq m  | 864 sq ft   |
| Loading Bay         | 50 sq m  | 541 sq ft   |
| Total               | 622 sq m | 6,695 sq ft |