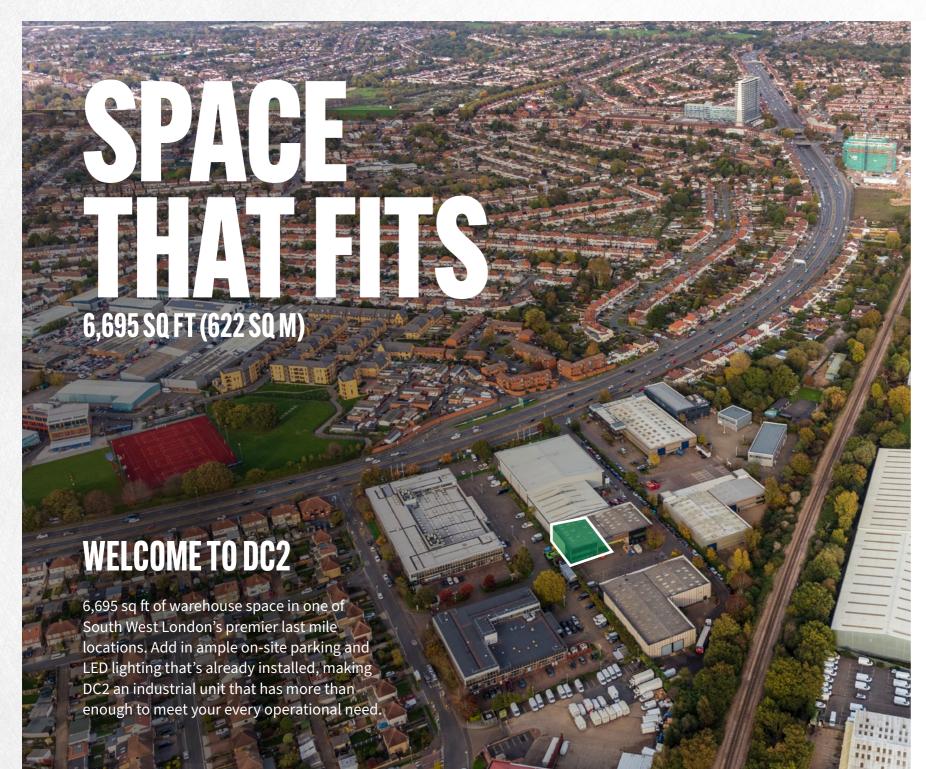

## **PRO**LOGIS® URBAN A PREMIER LAST MILE LOCATION JUST 14 MILES FROM CENTRAL LONDON 6,695 SQ FT (622 SQ M) | Q12024 KT6 7LD | ///EXPAND.WISHES.VALID | **UNDER REFURBISHMENT**

LED lighting

6 metres clear internal height

### WANDSWORTH

9.3 Miles (22 Minutes)

Situated on one of Chessington's main trading estates, DC2 is located on the main arterial route of the Royal Borough of Kingston-upon-Thames. The area has excellent road links being a minute from the A3, providing direct access to Central London and Junction 10 of the M25.

There's also great public transport.
Trains from Tolworth and Chessington
North head direct to London Waterloo,
with a fastest journey time of 34 minutes,
while Heathrow Airport (14 miles) and
Battersea (11 miles) are both very close.