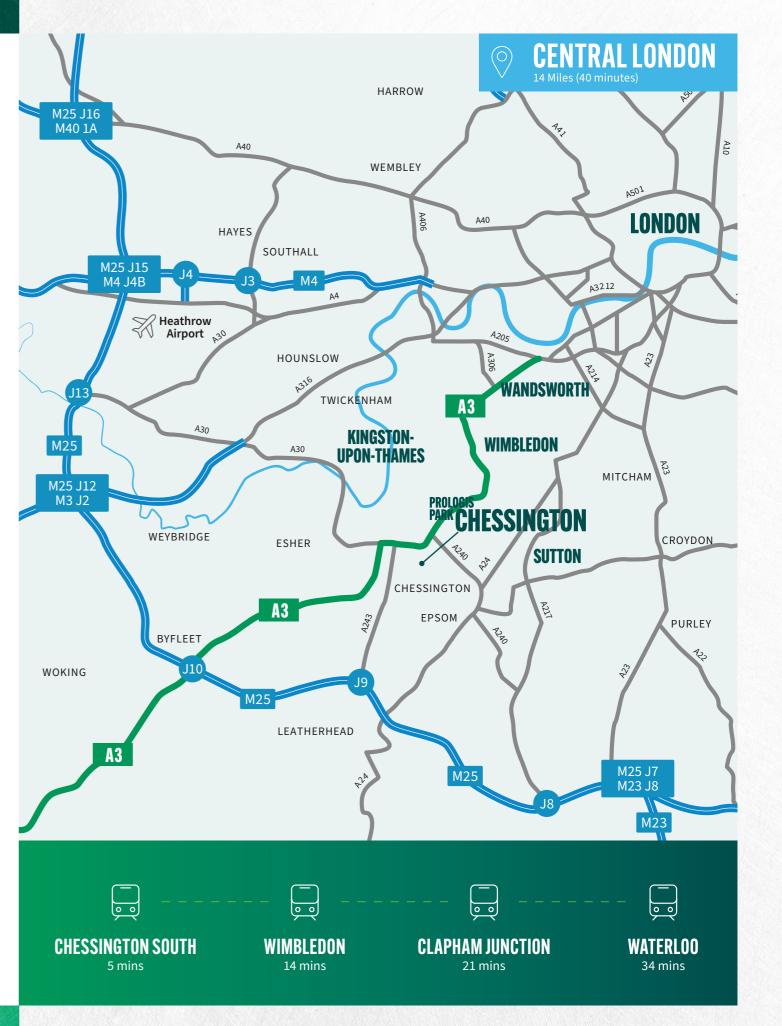

# CLOSER THANEKER

**M25 (J9)**5.5 Miles (19 Minutes)

M25 (J10)
10 Miles (21 Minutes)

HEATHROW

14 Miles (38 Minutes)

### **SUTTON**

6.8 Miles (26 Minutes)

### KINGSTON

4.1 Miles (18 Minutes)

### **WIMBLEDON**

5.9 Miles (15 Minutes)

### WANDSWORTH

9.3 Miles (22 Minutes)

Situated on one of Chessington's main trading estates, DC2 is located on the main arterial route of the Royal Borough of Kingston-upon-Thames. The area has excellent road links being a minute from the A3, providing direct access to Central London and Junction 10 of the M25.

There's also great public transport.
Trains from Tolworth and Chessington
North head direct to London Waterloo,
with a fastest journey time of 34 minutes,
while Heathrow Airport (14 miles) and
Battersea (11 miles) are both very close.