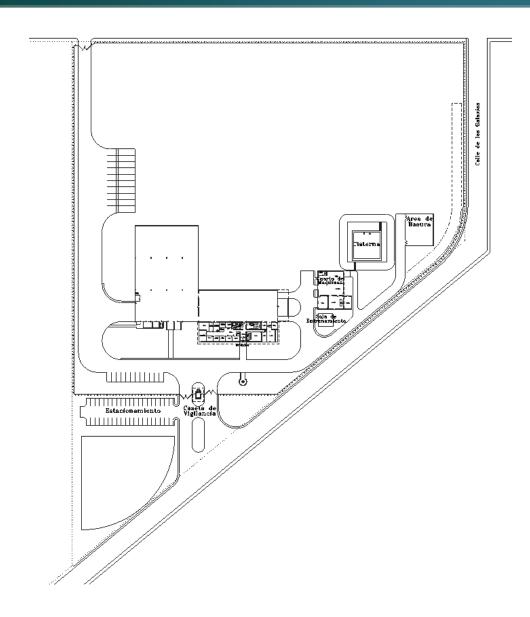

#### **FACILITY**

- Clear Height 24'
- 6 Dock doors
- 198 Parking spaces
- MR-24 cal. 24 roof
- CMU Block walls
- Hoses fire protection system
- 1,000 (2) KVAs substation, 45 (1) KVAs (provisional)