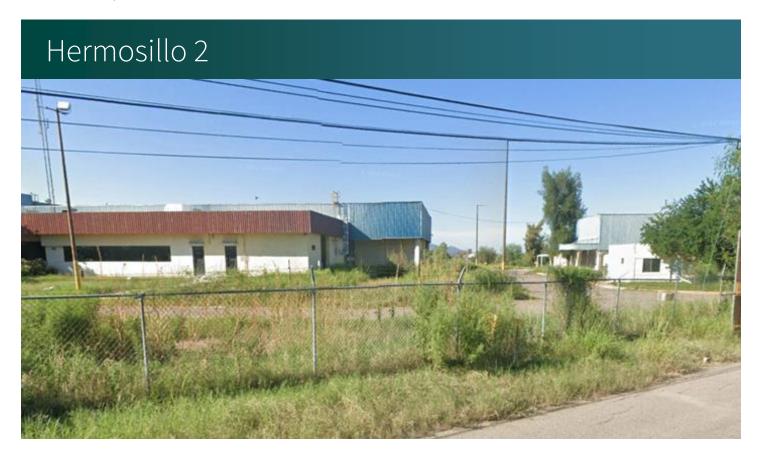

# Hermosillo 2

#### **FACILITY**

- Clear Height 24'
- 6 Dock doors
- 198 Parking spaces
- MR-24 cal. 24 roof
- CMU Block walls
- Hoses fire protection system
- 1,000 (2) KVAs substation, 45 (1) KVAs (provisional)