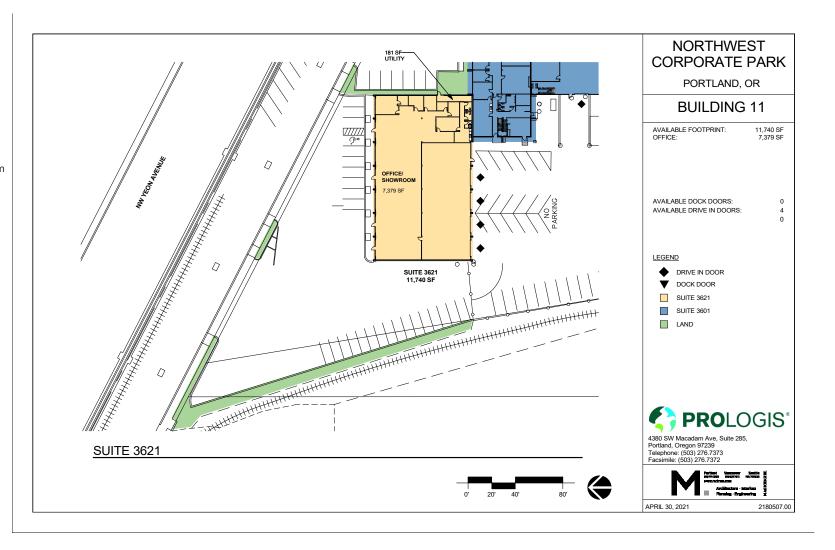

#### **FACILITY**

 11,740 SF of showroom/warehouse fronting NW Yeon Avenue. The 7,379 SF office/showroom is flooded with natural light and high ceilings. The office area includes 4 private offices. The warehouse totals 4,326 SF. has 4 drive-in grade doors, T-5 lighting, and is fully sprinklered.