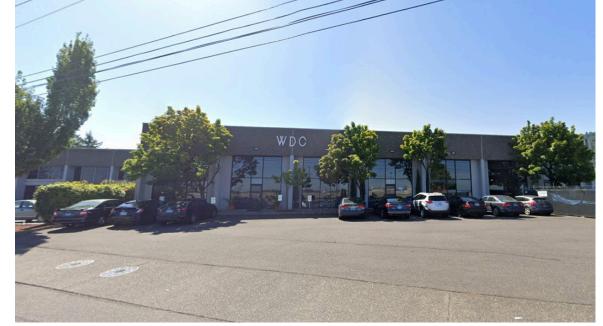

#### **FACILITY**

 11,740 SF of showroom/warehouse fronting NW Yeon Avenue. The 7,379 SF office/showroom is flooded with natural light and high ceilings. The office area includes 4 private offices. The warehouse totals 4,326 SF. has 4 drive-in grade doors, T-5 lighting, and is fully sprinklered.

#### **ADVANTAGES AND AMENITIES**

- Full glass line on building front for naturally lit showroom
- Direct access and visibility to high traffic NW Yeon Avenue
- Ample parking directly adjacent to showroom space