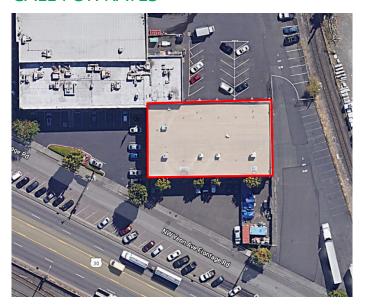

# Northwest Corporate Park, Building 11

3621 NW Yeon Avenue, Portland, OR 97217

#### **LOCATION**

 Northwest Corporate Park is an 888,000 SF industrial park and is the largest in the Northwest Portland/ Guild's Lake area. The Park includes support services such as restaurants and a major bank. Located on Yeon Avenue with easy access to major freeways and the downtown core area.