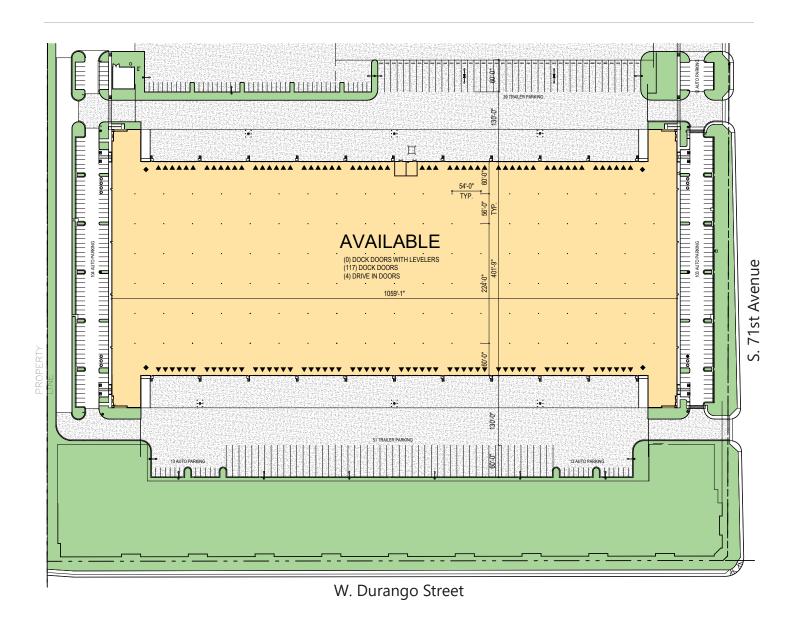

### **FACILITY**

- ±438,687 SF available (divisible to 200,000 SF)
- 54' x 56' typical column spacing with 60' speed bays
- 36' minimum clear height
- 117 dock-high doors
- 4 grade-level doors
- 400' building depth
- 190' truck court depth
- 90 trailer parking stalls
- 245 car parking stalls
- · Fenced and secured yard
- 3,600 amps, 277/480V, 3 phase power
- · R-36 insulated roof deck
- · LED motion sensor lighting
- · ESFR sprinkler system