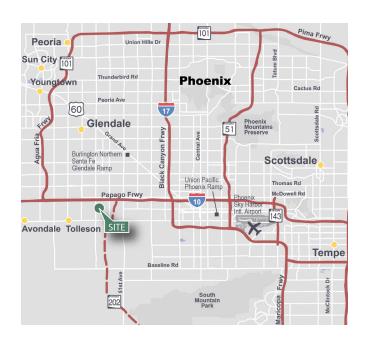

### **LOCATION**

- Located less than 3 miles from the I-10 Freeway via 67th Avenue and 75th Avenue, and 1.5 miles to Loop 202 via Buckeye Road.
- Zoning: A-1, City of Phoenix