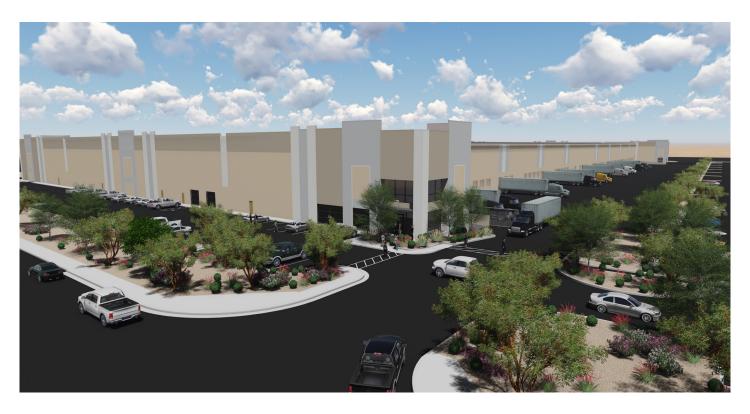

# ±438,687 SF

### **FACILITY**

- ±438,687 SF available (divisible to 200,000 SF)
- 54' x 56' typical column spacing with 60' speed bays
- 36' minimum clear height
- 117 dock-high doors
- 4 grade-level doors
- 400' building depth
- 190' truck court depth
- 90 trailer parking stalls
- 245 car parking stalls
- · Fenced and secured yard
- 3,600 amps, 277/480V, 3 phase power
- · R-36 insulated roof deck
- · LED motion sensor lighting
- · ESFR sprinkler system