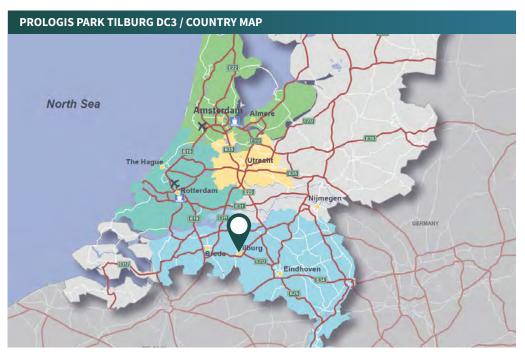

# Highway

A27 - 12 km A59 - 16 km A16 - 28 km A2 - 30 km

# Airport

Eindhoven - 38 km Antwerp - 74 km Rotterdam - 80 km Amsterdam - 111 km Brussels - 112 km

# **Sea Port**

Antwerp - 70 km Rotterdam - 75 km Amsterdam - 115 km

**Clear height** 10.7 m

Floor load Warehouse 50 kN/sqm

# Location

Tilburg is one of the Netherlands' logistics hot spots due to its strategic location close to the north-south and the east-west corridor. The city has excellent transport links by land, freight and waterways. It can be easily accessed from all directions and is complemented by an excellent road system including the peripheral road A261; the A27 motorway, which connects the north and south, and the A58 motorway, a major arterial route connecting Rotterdam Harbour and the Belgian Port of Antwerp with the Ruhr Valley region in Germany. Additionally, Tilburg is served by rail and barge terminals.