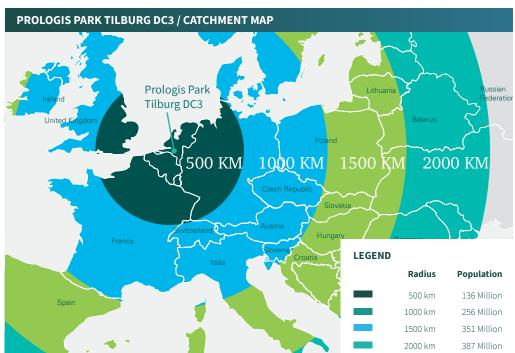

# Location

Tilburg is one of the Netherlands' logistics hot spots due to its strategic location close to the north-south and the east-west corridor. The city has excellent transport links by land, freight and waterways. It can be easily accessed from all directions and is complemented by an excellent road system including the peripheral road A261; the A27 motorway, which connects the north and south, and the A58 motorway, a major arterial route connecting Rotterdam Harbour and the Belgian Port of Antwerp with the Ruhr Valley region in Germany. Additionally, Tilburg is served by rail and barge terminals.

By choosing Tilburg, logistic facilitators ensure that their operations can benefit from continuously growing city and infrastructure on a well-facilitated location.