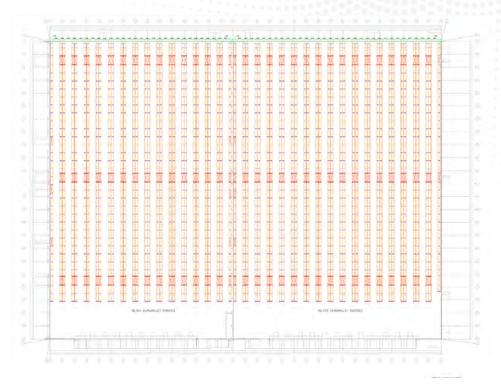

# PROLOGIS PARK TILBURG DC3

Prologis Park Tilburg DC3
NARROW AISLES

#### **Europallets**

| Total  | 49,400 |
|--------|--------|
| UNIT 4 | 26,000 |
| UNIT 3 | 23,400 |

Prologis Park Tilburg DC3
WIDE AISLES

#### **Europallets**

| Total  | 39,127 |
|--------|--------|
| UNIT 4 | 20,773 |
| UNIT 3 | 18,354 |