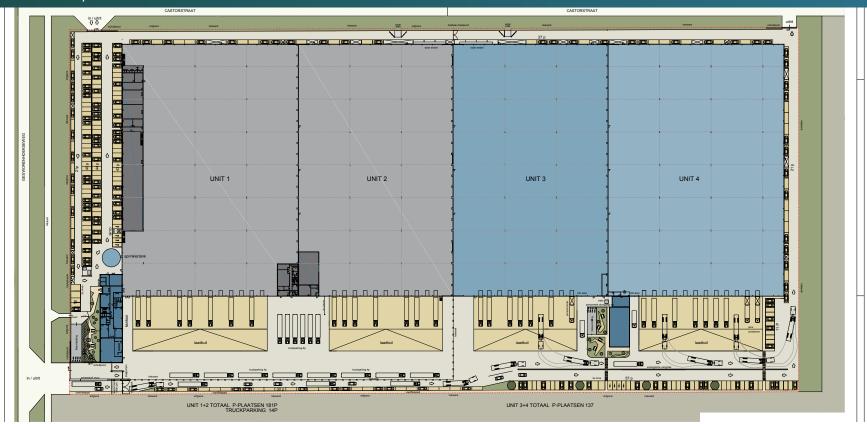

# PROLOGIS PARK TILBURG DC3 / SITEPLAN

#### **TOTAL AREA OVERVIEW**

#### Prologis Park Tilburg DC3

|               | Unit 1 & 2 | Unit 3 & 4 | Total      |
|---------------|------------|------------|------------|
| Warehouse     | 24,527 SQM | 24,968 SQM | 49,495 SQM |
| Office        | 1,419 SQM  | 452 SQM    | 1,871 SQM  |
| Car parking   | 181        | 137        | 318        |
| Truck parking | 14         | -          | 14         |
|               | Leased     | Available  |            |