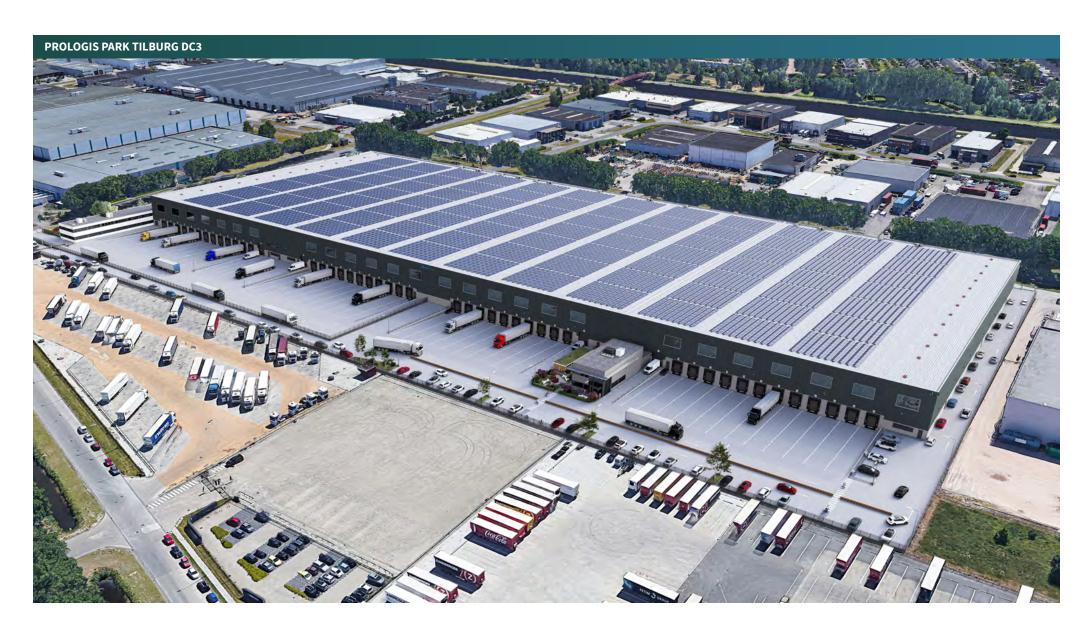

# Prologis Park Tilburg DC3

The Netherlands

#### Prologis Park Tilburg DC3

|               | Unit 1 & 2 | Unit 3 & 4 | Total      |
|---------------|------------|------------|------------|
| Warehouse     | 24,527 SQM | 24,968 SQM | 49,495 SQM |
| Office        | 1,419 SQM  | 452 SQM    | 1,871 SQM  |
| Car parking   | 181        | 137        | 318        |
| Truck parking | 14         | -          | 14         |
|               | Leased     | Available  |            |