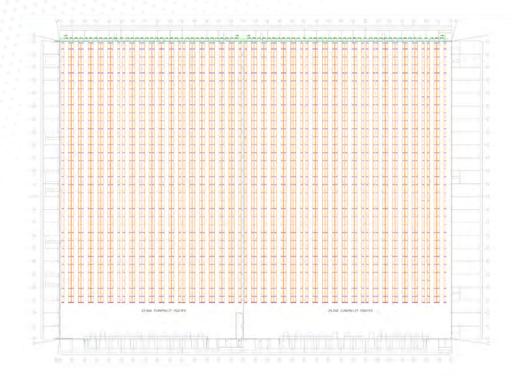

# PROLOGIS PARK TILBURG DC3

Prologis Park Tilburg DC3
NARROW AISLES

#### **Europallets**

| Total  | 49,400 |
|--------|--------|
| UNIT 4 | 26,000 |
| UNIT 3 | 23,400 |

Prologis Park Tilburg DC3
WIDE AISLES

#### **Europallets**

| Total  | 39,127 |
|--------|--------|
| UNIT 4 | 20,773 |
| UNIT 3 | 18,354 |