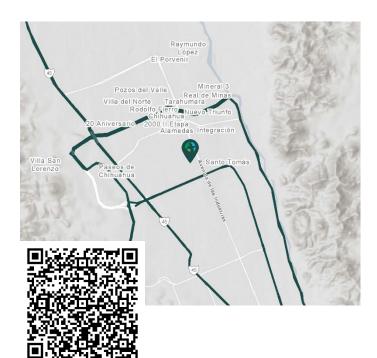

#### **LOCATION**

- Approximately 15 miles from the Chihuahua International Airport
- Located in the Complejo Industrial Chihuahua.
- Approximately 12 miles from the highway.