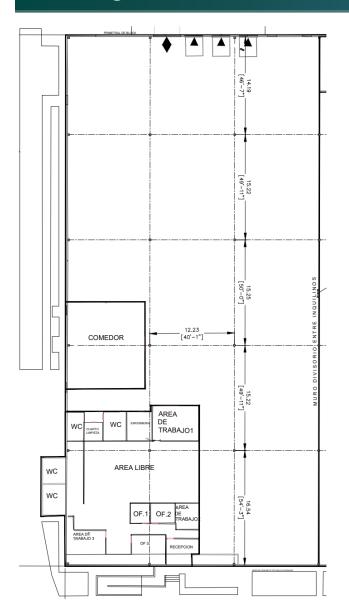

### **FACILITY**

- Clear height: 26"
- Bay spacing: 25' x 54'
- Dock doors: 3
- Drive-in-doors: 1
- Construction type: concrete block
- Floor thickness: 6"
- Roof type: KR-18
- Fire suppression system: ESFR
- Substation capacity 2,000 KVA's
- Office area: 6,616.24 SF
- A/C evaporative coolers
- Offices type lighting: Fluorescent
- Warehouse type lighting: LED