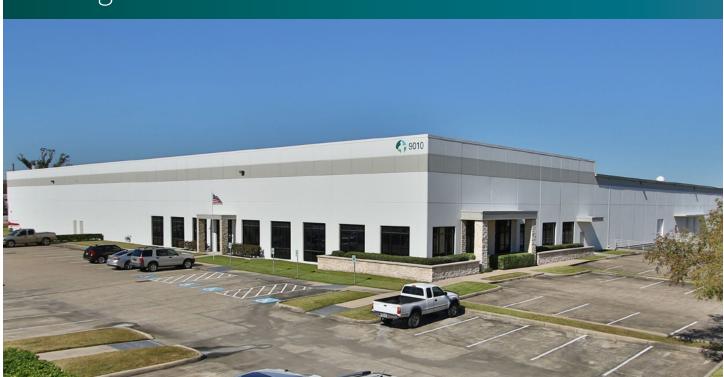

# Prologis Cole Creek

9010 W. Little York Road, Suite 300 Houston, TX 77040 USA

### FACILITY

- 91,200 SF available
- 5,303 SF of office
- 24' clear height
- 18 dock doors with pit levelers and one drive in ramp
- 40' x 47'6" column spacing