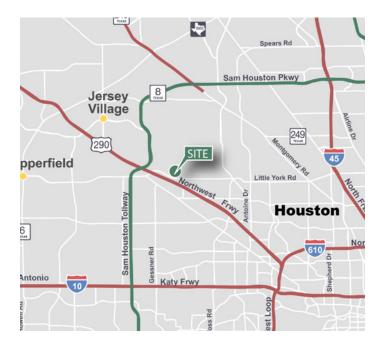

### LOCATION

- Located in the heart of the Northwest Submarket with convenient access to Houston's major thoroughfares and business hubs:
  - » 1.5 miles to Beltway 8 & Hwy 290
  - » 7 miles to Loop 610 & I-10
  - » 10 miles to the Galleria and 14 miles to Downtown