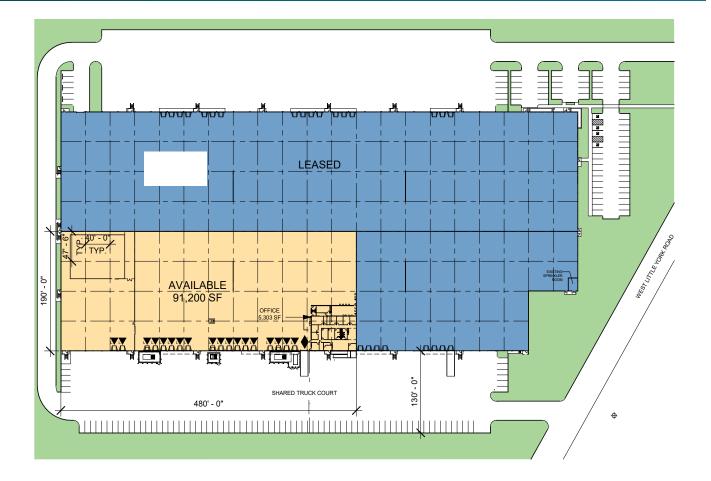

### FACILITY

- 91,200 SF available
- 5,303 SF of office
- 24' clear height
- 18 dock doors with pit levelers and one drive in ramp
- 40' x 47'6" column spacing

### **ADVANTAGES AND AMENITIES**

- ESFR sprinkler system
- HVAC warehouse
- LED warehouse lighting
- 130' fenced truck court