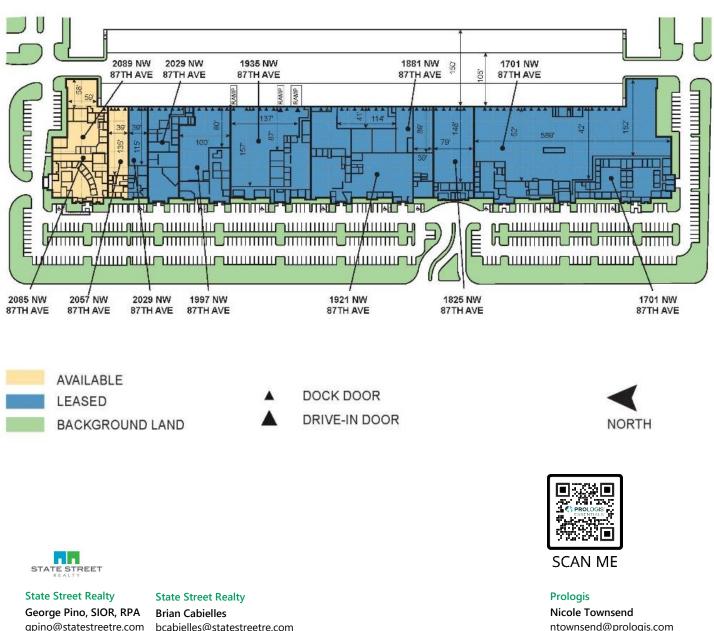

### FACILITY

- ±29,218 SF available; inclusive of ±4,462 SF of office
- 24' Clear height
- 4 Dock doors
- Column spacing 40' X 30'
- Rear Loading / Shared truck court
- Parking ratio 2:1,000
- Available January 2022
- Click here to learn more

#### **ADVANTAGES AND AMENITIES**

- Beacon Centre is a 205 acre secured master-planned business park located in the heart of the Airport West /Doral submarket.
- Nearby amenities include numerous restaurants, hotels, banks and shopping centers.
- Fast cost-effective forklift and racking sourcing through Prologis Essentials