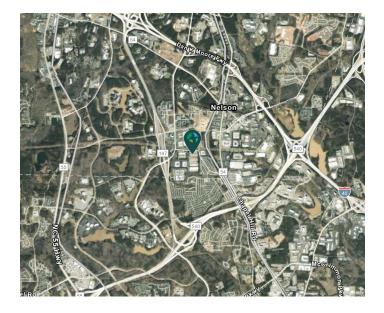

### **LOCATION**

- 2.5 miles from the I-40 & I-540 Interchange
- 3 miles from Raleigh-Durham International Airport
- Located in the Research Triangle Park Submarket