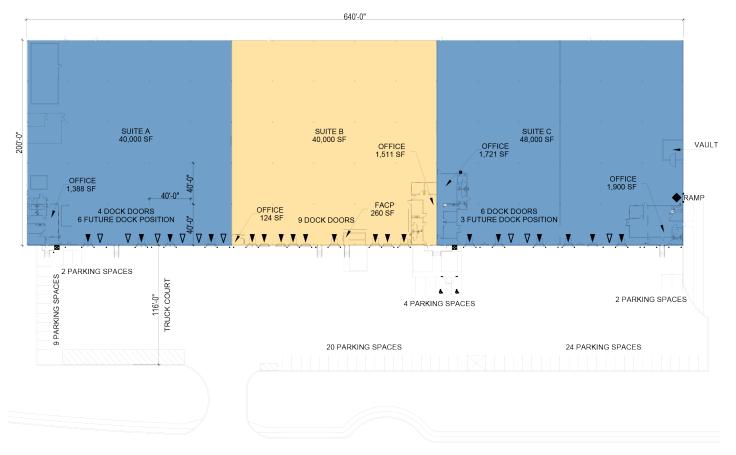

### **FACILITY**

- 128,000 total building SF
- · 40,000 available SF
- 1,635 office SF
- 23' clear height
- 9 dock doors (4 with edge of dock levelers, 5 with pit levelers
- 40' x 40' column spacing
- 200' building depth
- 116' truck court depth
- ESFR sprinkler system
- LED lighting
- 350 amps

# Prologis Keystone Business Park 324

NORTH LEASED

- AVAILABLE
- ▼ DOCK POSITION

  ▼ FUTURE DOCK POSITION
- ▼ DOCK POSITION W/ EDGE OF DOCK LEVELER
- ▼ DOCK POSITION W/ PIT
- ♦ DRIVE-IN DOOR