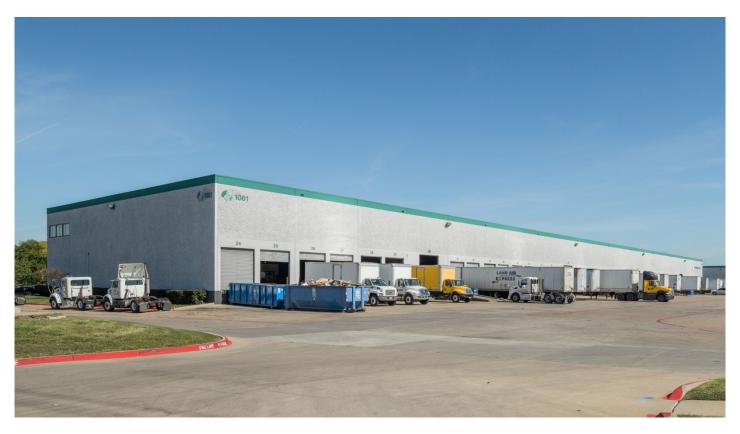

# Prologis NW Trade Center

1061 Texan Trail, Suite 650 Grapevine, TX 76051 USA

### **FACILITY**

• 1,798 mezzanine sf available