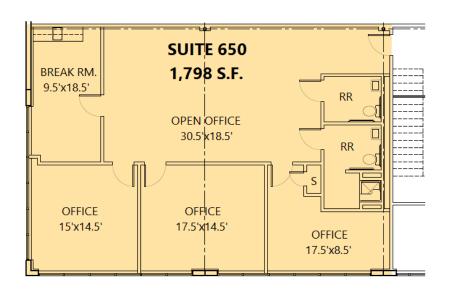

# 1,798 SF

## Industrial Space For Lease





# Prologis NW Trade Center

1061 Texan Trail, Suite 650 Grapevine, TX 76051 USA



### **LOCATION**

- Immediately across from DFW International Airport
- Direct access to Hwy 114 and 121

### **FACILITY**

• 1,798 mezzanine sf available

### **ADVANTAGES AND AMENITIES**

• Close proximity to Main Street, Grapevine (retail shops, restaurants, convention center and train station)

# 1,798 SF

## **Industrial Space For Lease**







#### **Lincoln Property Company**

Gil Stroube
gstroube@lpc.com
ph +1 214 740 3427
cell +1 214 632 7430
2000 McKinney Avenue
Suite 1000
Dallas, TX 75201 USA

#### **Prologis**

Sal Giunta sgiunta@prologis.com ph +1 972 884 9247 cell +1 970 443 7574 2021 McKinney Avenue Suite 1050 Dallas, TX 75201 USA