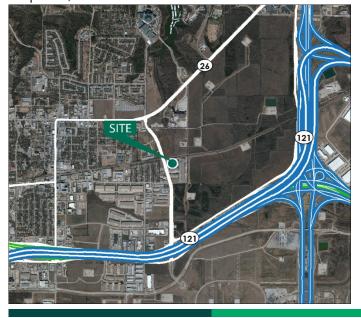

### **LOCATION**

- Immediately across from DFW International Airport
- Direct access to Hwy 114 and 121