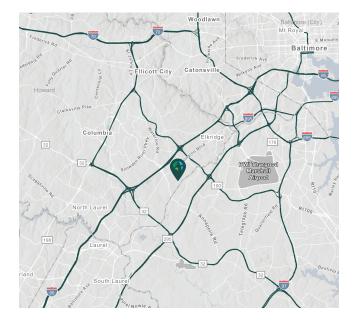

### LOCATION

- I-95, via Route 1 and Route 100
- Ease of multi-market accessibility 6735 Business Parkway, customers can service both Washington D.C. and Baltimore
- Heart of the Baltimore/Washington Corridor with efficient travel times to BWI Thurgood Marshall Airport