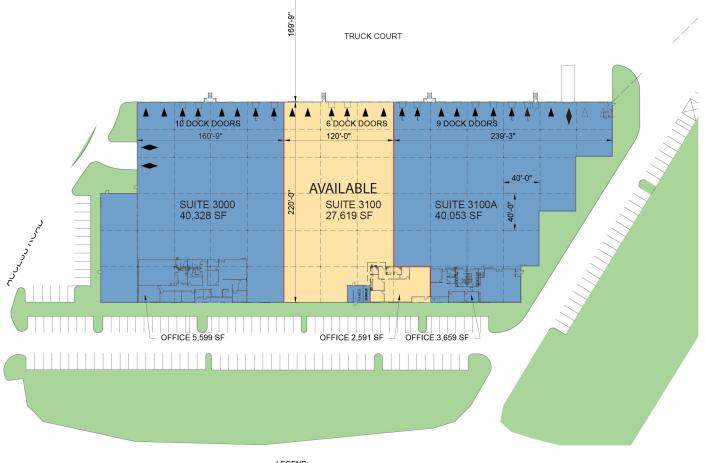

### FACILITY

- 27,619 SF available
- 2,591 SF office space
- 24' clear height
- 40' x 40' column spacing
- 6 dock doors with 2 pit levelers
- Ample parking
- 200 amps; 277-480v electric service
- LED lighting

#### LEGEND:

- DOCK POSITION
- DOCK POSITION W/ LEVELER
- DRIVE-IN DOOR
- LAND
- LEASED AREA
- AVAILABLE AREA