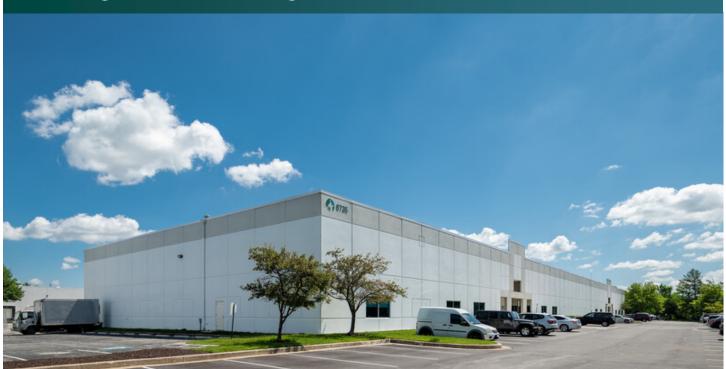

# Prologis Meadowridge 6

## 6735 Business Parkway Elkridge, MD 21075 USA

### FACILITY

- 27,619 SF available
- 2,591 SF office space
- 24' clear height
- 40' x 40' column spacing
- 6 dock doors with 2 pit levelers
- Ample parking
- 200 amps; 277-480v electric service
- LED lighting