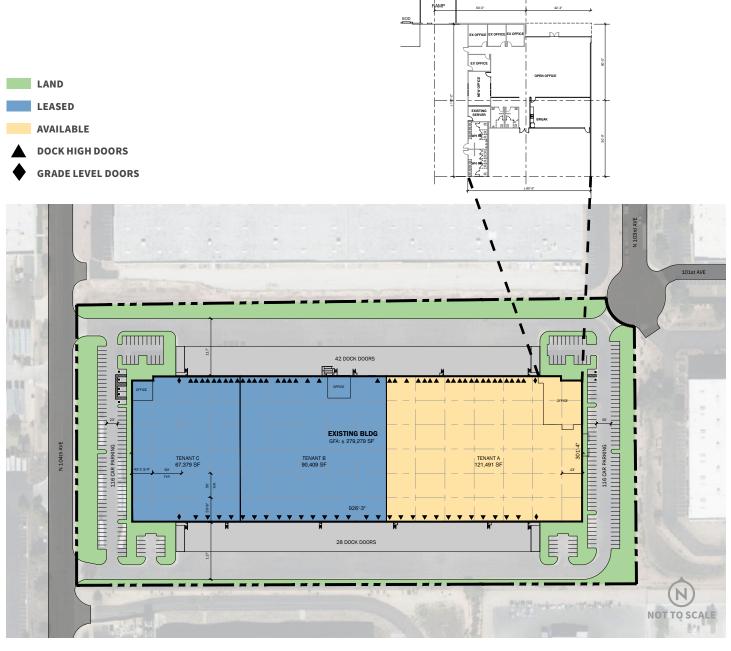

### FACILITY

- ±121,491 sf available
- ±5,691 sf office
- ±115,800 sf warehouse area
- 32 dock-high doors
- 16 edge of dock-levlers
  - 16 pit levelers
  - 2 drive-in doors
  - ±30' minimum clear height
  - 2,000 amps, 277/480v
  - ±50' x ±60' typical column spacing
  - EVAP cooled warehouse
  - LED lighting
- R-30 white batt insulation
- Skylights
- ESFR
- ±117' concrete truck court depth
- ±50' concrete speed bay
- 0.45/3,000 fire suppression
- 0.84/1,000 parking ratio