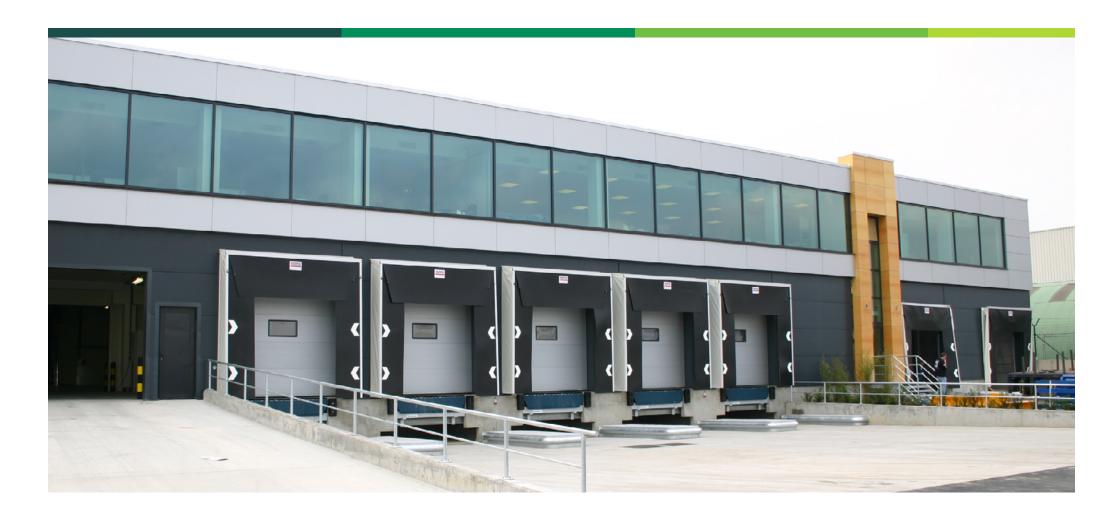

#### Warehouse

• Clear Height: 6.3 m

• Floor load: 30kN/sqm

• Column grid/spacing: 5.4 m x 32 m

• Fire alarm system: available

• Dock doors: 10 electrical dock doors

Overhead doors:

- 2 ground floor

access door (6.00 x 3.00 m, 3.00 m x 3.00 m)