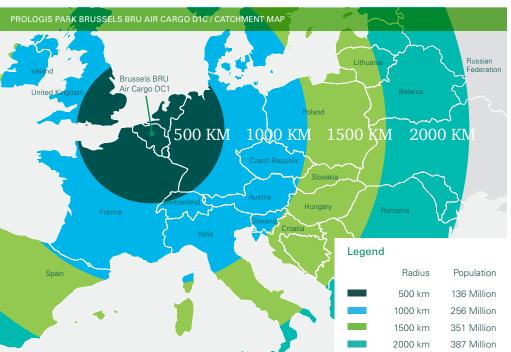

# Prologis Park Brussels BRU Air Cargo DC1

Belgium













Sea port 45 km



**Clear height** 6.3 m







### Location

Prologis Zaventem is located right at the entrance of BRU Cargo the dedicated cargo area of Brussels International Airport, with direct access via the Brussels ring to the A12, E19, E40 and E17 and the rest of Belgium and Europe. Prologis Zaventem can be reached from the E19 and has his own exit 'BRU Cargo. All the major highways are connected to the E19 so access to the site is direct and via major roads. The Port of Antwerp is 50km away and the Brussels Northeast Submarket 25km with a direct connection via the E19.

The area around Brussels airport, known as the Brussels Northeast submarket, contains approximately 30 million square feet of logistics activity. The other important submarkets around Brussels are Scheldeland, Brussels West, Brussels South and Mechelen.



###