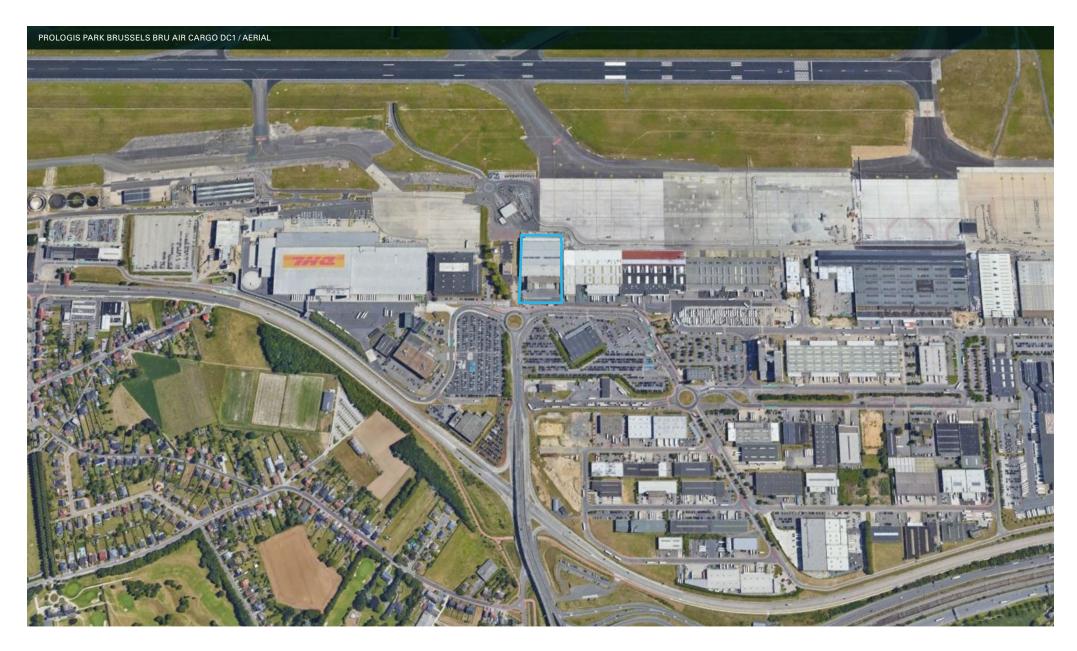

### Location

Prologis Zaventem is located right at the entrance of BRU Cargo the dedicated cargo area of Brussels International Airport, with direct access via the Brussels ring to the A12, E19, E40 and E17 and the rest of Belgium and Europe. Prologis Zaventem can be reached from the E19 and has his own exit 'BRU Cargo. All the major highways are connected to the E19 so access to the site is direct and via major roads. The Port of Antwerp is 50km away and the Brussels Northeast Submarket 25km with a direct connection via the E19.

The area around Brussels airport, known as the Brussels Northeast submarket, contains approximately 30 million square feet of logistics activity. The other important submarkets around Brussels are Scheldeland, Brussels West, Brussels South and Mechelen.