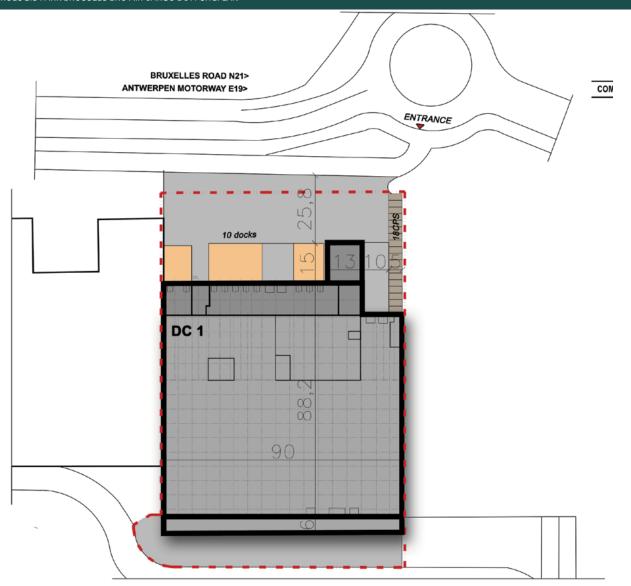

# Prologis Park Brussels BRU Air Cargo DC1

Belgium

Sea port 45 km

**Clear height** 6.3 m

### Location

Prologis Zaventem is located right at the entrance of BRU Cargo the dedicated cargo area of Brussels International Airport, with direct access via the Brussels ring to the A12, E19, E40 and E17 and the rest of Belgium and Europe. Prologis Zaventem can be reached from the E19 and has his own exit 'BRU Cargo. All the major highways are connected to the E19 so access to the site is direct and via major roads. The Port of Antwerp is 50km away and the Brussels Northeast Submarket 25km with a direct connection via the E19.

#### TOTAL AREA OVERVIEW

| Total     | 9,607 sqm |
|-----------|-----------|
| Office    | 1,675 sqm |
| Warehouse | 7,514 sqm |
|           | UNIT DC1  |

#### Warehouse

• Clear Height: 6.3 m

• Floor load: 30kN/sqm

• Column grid/spacing: 5.4 m x 32 m

• Fire alarm system: available

• Dock doors: 10 electrical dock doors

Overhead doors:

- 2 ground floor

#### Site/Exterior

• Car parking: 17

• Truck court 15 m (incl. pit)

• Fencing: 2 m height, steel bar

• Bicycle shad: available

• Paving: concrete