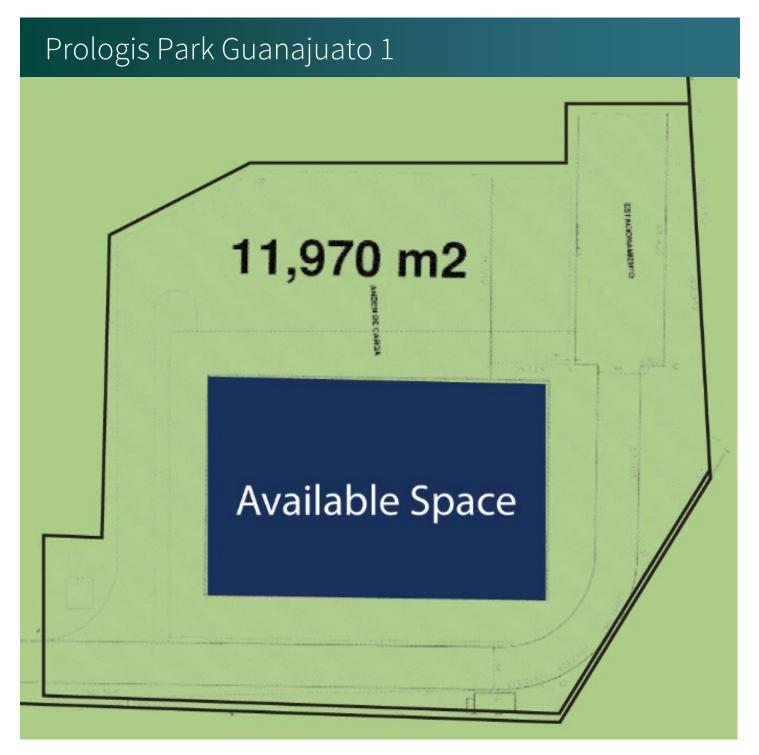

## 35,112 SF Industrial Space For Lease

# Prologis Park Guanajuato 1

Carretera Federal 45 Tramo Irapuato Silao S/N Silao, Guanajuato, 36394, Mexico

## FACILITY

- Clear Height 20' / 6m
- Colum Spacing 33' x 26' / 10 x 8 m
- 29 Loading Docks
- 100 Parking Spaces
- Walls Concrete Blocks