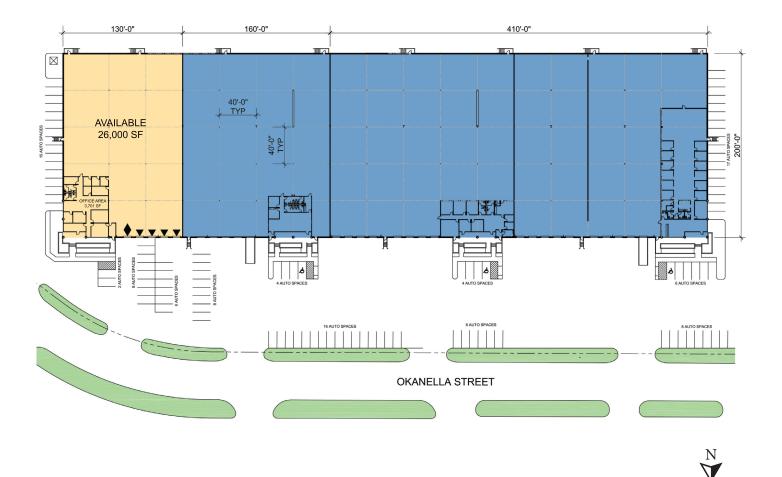

#### FACILITY

- 26,000 SF available
- 3,701 SF of office
- 24' clear height
- 4 dock-high doors / 1 drive-in ramp
- 40' x 40' column spacing

#### **ADVANTAGES AND AMENITIES**

- ESFR sprinkler system
- HVAC warehouse
- 120' truck court
- Institutionally owned & managed