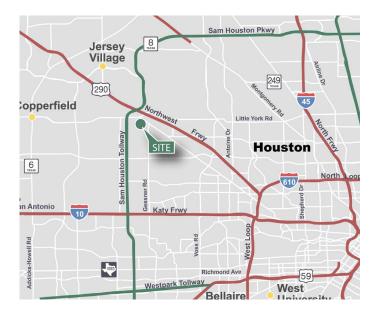

#### LOCATION

- Master planned park environment
- Positioned in the heart of the Northwest Submarket only minutes to Highway 290, Beltway 8 and Hempstead Hwy