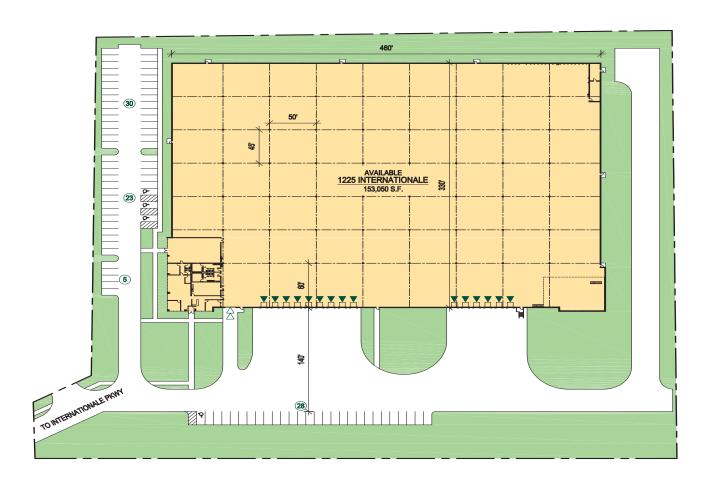

## **FACILITY**

- 153,050 SF facility
- 5,702 SF office
- 2,878 SF mezzanine
- 32' clear height
- 15 exterior docks with levelers
- 1 drive-in door
- 86 auto parking spaces (expandable to ±160)
- 50' x 45' column spacing (60' speed bay)