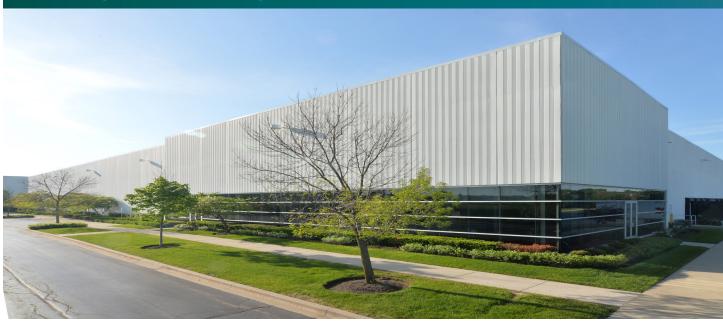

# 153,050 SF

Industrial Space For Lease

# Prologis Woodridge

1225 Internationale Parkway Woodridge, IL 60517 USA

## **FACILITY**

- 153,050 SF facility
- 5,702 SF office
- 2,878 SF mezzanine
- 32' clear height
- 15 exterior docks with levelers
- 1 drive-in door
- 86 auto parking spaces (expandable to ±160)
- 50' x 45' column spacing (60' speed bay)