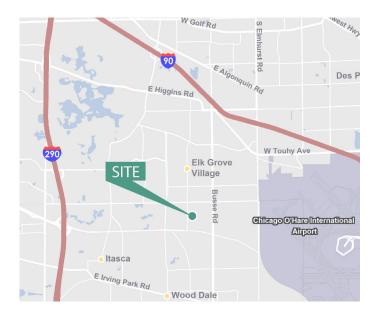

### LOCATION

- Proximity to O'Hare International Airport
- Easy access to I-390, I-90 and I-290