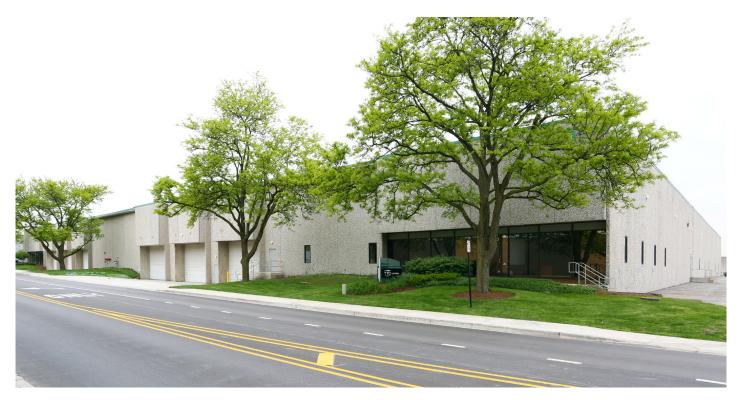

# 164,225 SF

## Industrial Space For Lease

## Prologis Elk Grove Village

2800-2900 Lively Boulevard Elk Grove Village, IL 60007

### FACILITY

- 164,225 SF building
- 6,620 SF office area (north unit)
- 5,725 SF office area (south unit)
- 10 interior docks
- 6 exterior docks
- 1 drive-in door
- 4 Chicago Terminal rail doors (presently inactive)
- 40' x 32' column spacing
- 90 car stalls
- 24' clear height
- 2000 amps @ 480 volts
- Fully sprinklered