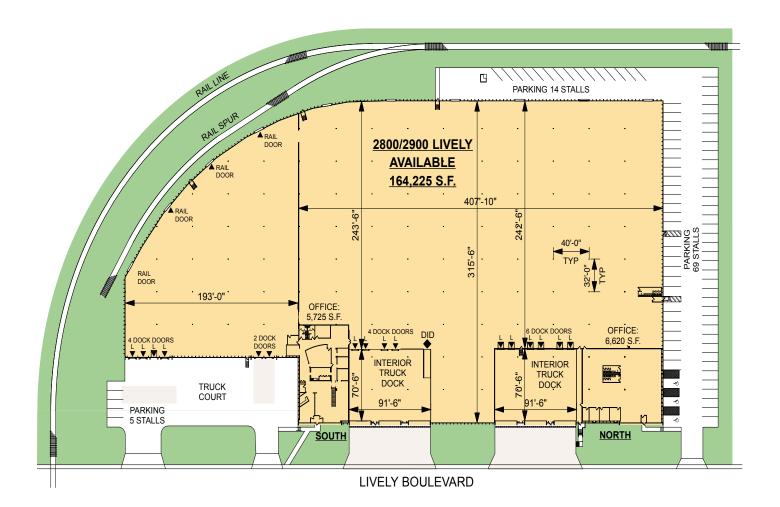

### FACILITY

- 164,225 SF building
- 6,620 SF office area (north unit)
- 5,725 SF office area (south unit)
- 10 interior docks
- 6 exterior docks
- 1 drive-in door
- 4 Chicago Terminal rail doors (presently inactive)
- 40' x 32' column spacing
- 90 car stalls
- 24' clear height
- 2000 amps @ 480 volts
- Fully sprinklered