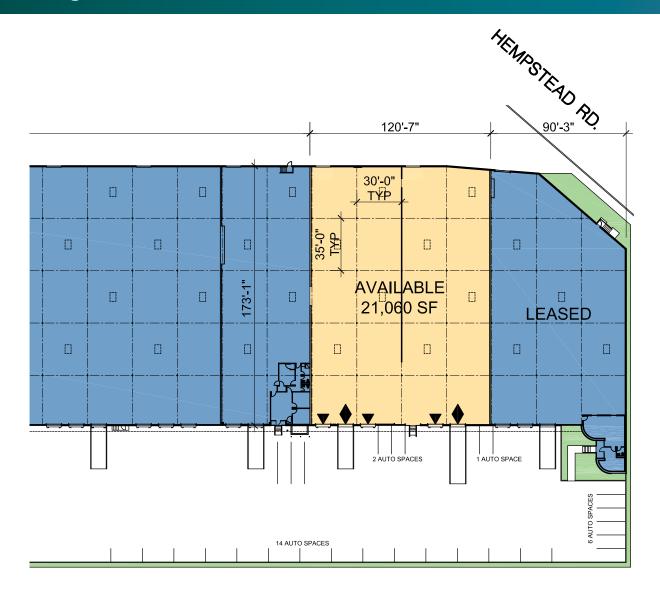

# 21,060 SF

Industrial Space For Lease

1490 North Post Oak Road Houston, TX 77055 USA

### **FACILITY**

- 21,060 SF available
- · 22' clear height
- 3 dock-high doors / 2 drive-in ramps
- 30' x 35' column spacing