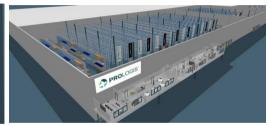

#### PROLOGIS BERGHEIM DC1

The Bergheim DC1 distribution center is located in the west of Cologne, close to the A 61 freeway. The Rhine metropolis of Cologne is only 30 kilometers away and can be reached quickly via the very well-developed freeway and road network.

The district of Bergheim currently has a population of just under 66,000. At this location a total area of 41,555 sqm (thereof 35,039 sqm hall, 1,253 sqm mezzanine, 5,623 sqm office) is available from 01.09.2026. The hall offers a variety of extras for future employees and is therefore an attractive workplace. In addition to the proximity to the Rhineland, the proximity to the BENELUX countries also makes the location attractive.

### **SPECIFICATIONS**

| Area      | Size                  |  |
|-----------|-----------------------|--|
| Warehouse | 35.039 m <sup>2</sup> |  |
| Mezzanine | 1.253 m <sup>2</sup>  |  |
| Office    | 5.263 m <sup>2</sup>  |  |
| Total     | 41.555 m <sup>2</sup> |  |