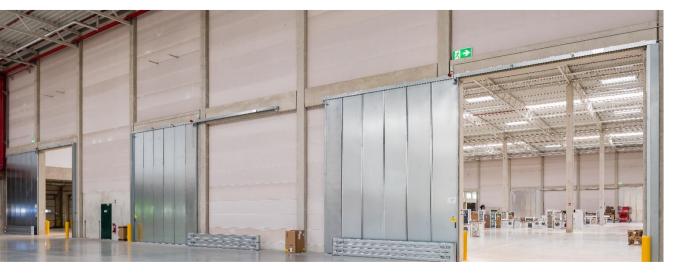

### Warehouse:

- Clear height: 12 m
- Fire alarm system: ESFR ceiling sprinklers (FM-Global)
- Floor load capacity: 50 kN/qm
- Dock doors: 36Access Gates: 2
- Heating: 12° C direkt befeuerte Gasdunkelstrahler
- Lighting: LED
- Warehouse: 200 lux
- Picking zone: 300 lux Lighting: LED
- Preparation for canteen installation