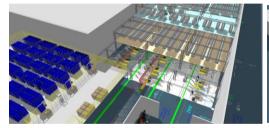

#### PROLOGIS BERGHEIM DC1

The Bergheim DC1 distribution center is located in the west of Cologne, close to the A 61 freeway. The Rhine metropolis of Cologne is only 30 kilometers away and can be reached quickly via the very well-developed freeway and road network.

The district of Bergheim currently has a population of just under 66,000. At this location a total area of 41,555 sqm (thereof 35,039 sqm hall, 1,253 sqm mezzanine, 5,623 sqm office) is available from 01.09.2026. The hall offers a variety of extras for future employees and is therefore an attractive workplace. In addition to the proximity to the Rhineland, the proximity to the BENELUX countries also makes the location attractive.

### **SPECIFICATIONS**

| Area      | Size                  |  |
|-----------|-----------------------|--|
| Warehouse | 35.039 m <sup>2</sup> |  |
| Mezzanine | 1.253 m <sup>2</sup>  |  |
| Office    | 5.263 m <sup>2</sup>  |  |
| Total     | 41.555 m <sup>2</sup> |  |

### Warehouse:

- Clear height: 12 m
- Fire alarm system: ESFR ceiling sprinklers (FM-Global)
- Floor load capacity: 50 kN/qm
- Dock doors: 36Access Gates: 2
- Heating: 12° C direkt befeuerte Gasdunkelstrahler
- Lighting: LED
- Warehouse: 200 lux
- Picking zone: 300 lux Lighting: LED
- Preparation for canteen installation

### Office:

- Flooring:
- Office rooms: needle felt suitable for wheeled office chairs
- Reception and social area: tile
- WC and washrooms: tile
- Lighting: LED
- Office rooms: 500 lux
- Foyer: 250 lux
- Staircases, Toilets: 100 lux
- Heating: flat/valve radiator

### Exterior facilities:

- Property fence: 2 m, gatehouse secured
- Loading yards: concrete
- Truck parking spaces: 15
- Car parking spaces: 498
- 24/7-use: yes
- WGK-Capabilities
- DGNB Gold certificated
- Filling station and car wash available