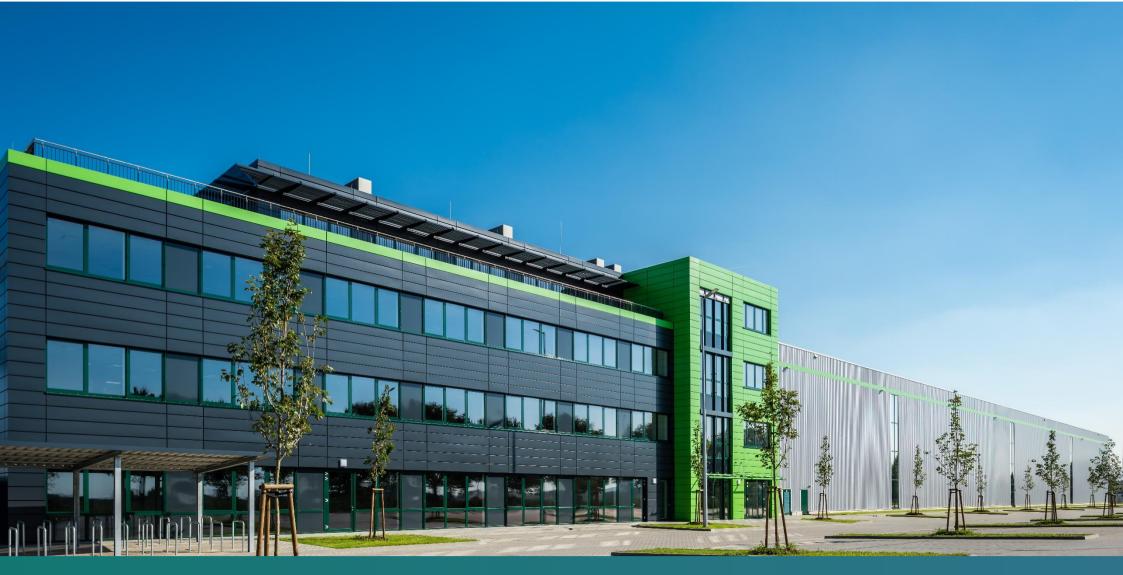

#### PROLOGIS BERGHEIM DC1

The Bergheim DC1 distribution center is located in the west of Cologne, close to the A 61 freeway. The Rhine metropolis of Cologne is only 30 kilometers away and can be reached quickly via the very well-developed freeway and road network.

The district of Bergheim currently has a population of just under 66,000. At this location a total area of 41,555 sqm (thereof 35,039 sqm hall, 1,253 sqm mezzanine, 5,623 sqm office) is available from 01.09.2026. The hall offers a variety of extras for future employees and is therefore an attractive workplace. In addition to the proximity to the Rhineland, the proximity to the BENELUX countries also makes the location attractive.