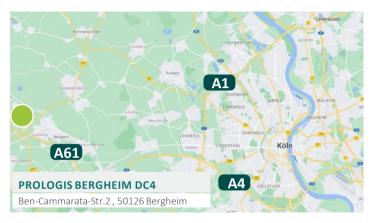

#### PROLOGIS BERGHEIM DC1

The Bergheim DC1 distribution center is located in the west of Cologne, close to the A 61 freeway. The Rhine metropolis of Cologne is only 30 kilometers away and can be reached quickly via the very well-developed freeway and road network.

#### DISTANCES

Station: 5 km

Motorways: A61, A4, A1

Busstop: 100 m

Bergheim Center: 5 km

Airport Cologne/Bonn 47 km

Freightterminal 31 km

Cologne Eifeltor

### METROPOLITAN AREA

53 KM \_\_\_\_\_ 5 KM \_\_\_\_ 32 KM Aachen Bergheim Köln