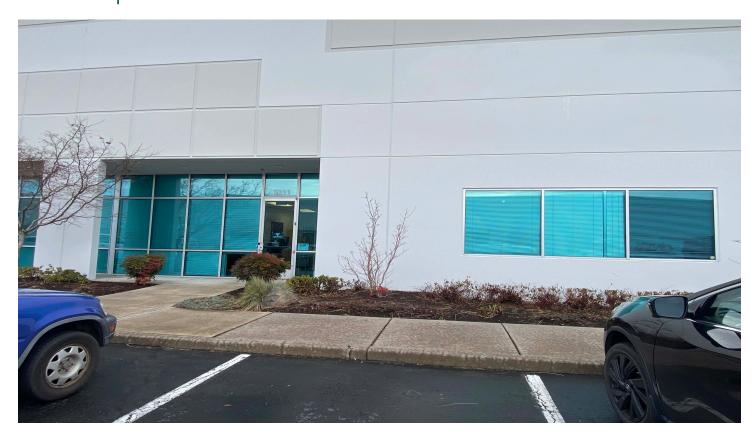

#### FACILITY

- Available 06/01/2024
- Total available area: 15,762 SF
- 1,050 SF office area
- Clear height: 24'
- 50 x 50 foot column spacing
- 2 dock doors with edge of dock levelers
- 1 grade door
- 30' speed bay
- ESFR sprinkler system
- 400 amps power
- LED warehouse lighting
- Abundant auto parking spaces