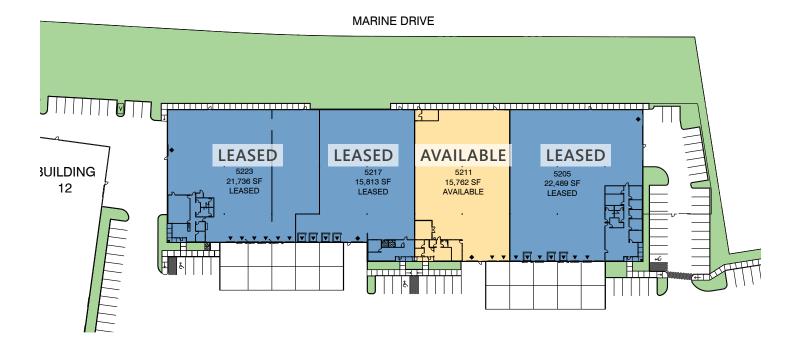

# 15,762 SF Industrial Space For Lease

## Prologis PDX 11

5211 NE 158th Ave Portland, OR 97230

#### FACILITY

- Available 06/01/2024
- Total available area: 15,762 SF
- 1,050 SF office area
- Clear height: 24'
- 50 x 50 foot column spacing
- 2 dock doors with edge of dock levelers
- 1 grade door
- 30' speed bay
- ESFR sprinkler system
- 400 amps power
- LED warehouse lighting
- Abundant auto parking spaces