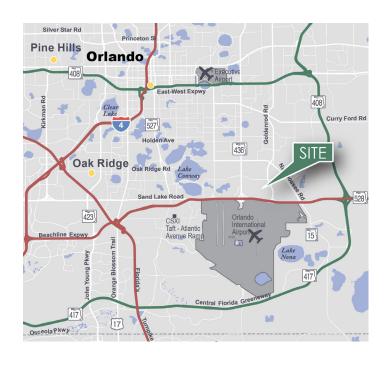

## **LOCATION**

• Easy access to Florida SR 417 and the Beachline Expressway (SR 528)