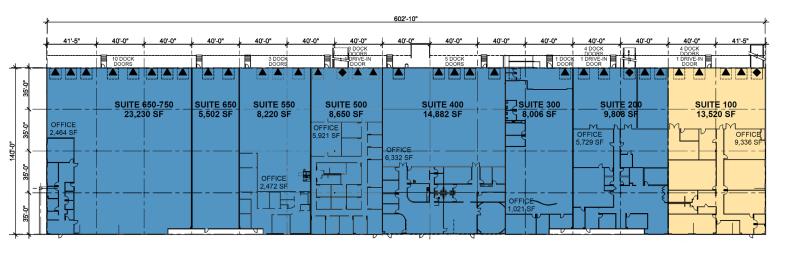

### **FACILITY**

- 86,316 SF building
- Rear loading
- 24' clear height
- 140' building depth
- 35' x 40' column spacing (typical)
- 100' truck court
- 1.69 / 1,000 SF parking

# **SUITE 100**

- 13,520 SF available
- 9,336 SF of office
- Four dock doors w/pit levelers
- One drive-in door w/pit leveler

Industrial Space For Lease

# Prologis Lee Vista

<u>LEGEND</u>

AVAILABLE

LEASED

**V** DOCK DOOR

DRIVE-IN DOOR

# Prologis Lee Vista

7022 TPC Drive, Suite 100 Orlando, FL 32822 USA

| 9,336 SF<br>4,184 SF  | 13,520 SF | 4           | <b>~</b>       |
|-----------------------|-----------|-------------|----------------|
| OFFICE:<br>WAREHOUSE: | TOTAL:    | DOCK DOORS: | DRIVE-IN DOOR: |