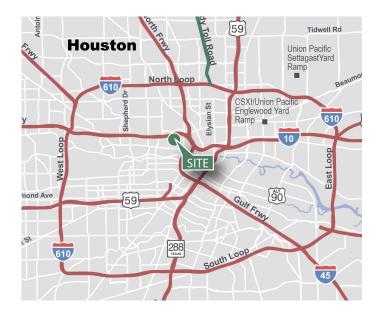

### LOCATION

- Ideal central location in the Heights at the intersection of I-10 and I-45
- 1 mile to Downtown
- Within a 15 minute drive to Houston's five highest income neighborhoods