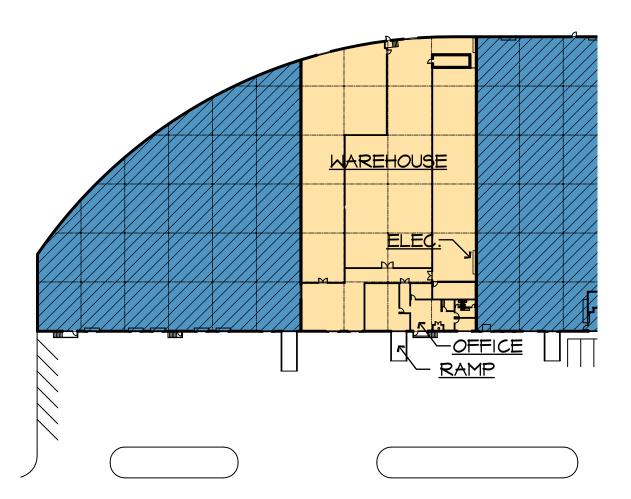

### FACILITY

- 23,555 SF available
- 3,347 SF of office
- 18' clear height
- 2 dock doors / 1 ramp
- 30' x 33' column spacing