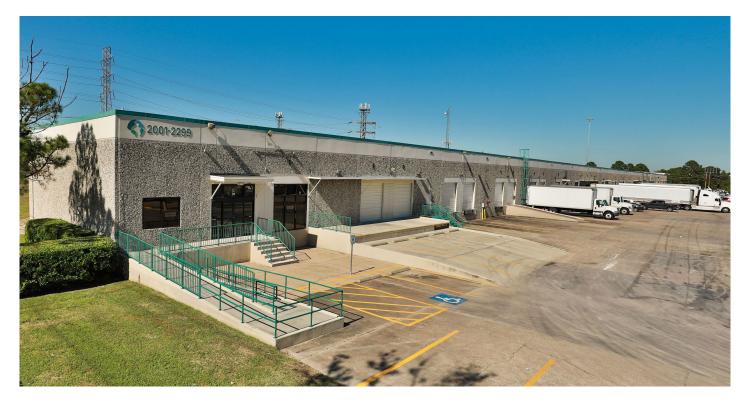

### FACILITY

- 23,555 SF available
- 3,347 SF of office
- 18' clear height
- 2 dock doors / 1 ramp
- 30' x 33' column spacing

### **ADVANTAGES AND AMENITIES**

- Fully sprinklered
- HVAC warehouse