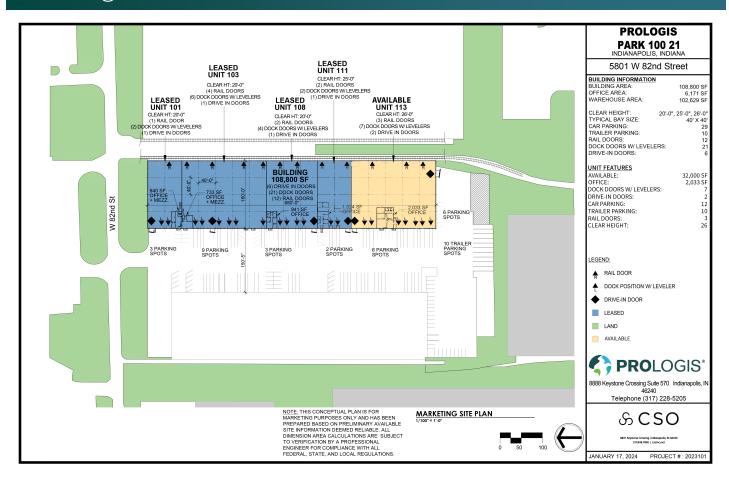

#### **UNIT CHARACTERISTICS**

- 32,000 SF available 10/11/2024
- 2,033 SF office
- 26' clear height
- 12 car parking spaces
- 10 trailer parking spaces
- 7 dock doors with levelers
- 2 drive-ins
- 3 rail doors