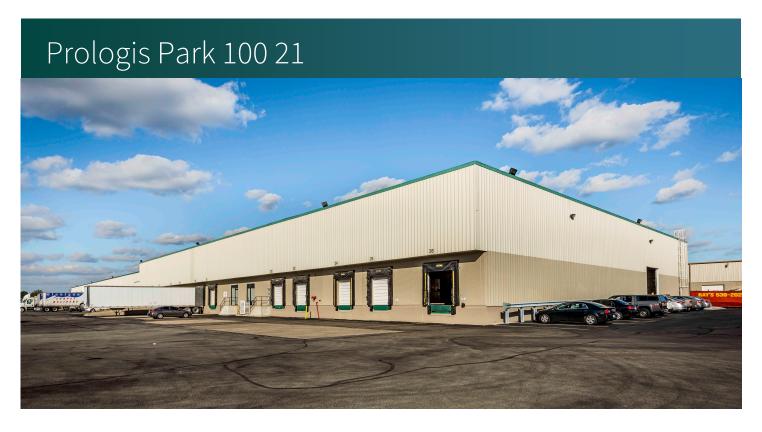

## Prologis Park 100 21

# 32,000 SF

Industrial Space For Lease

5801 W 82nd Street, Indianapolis, IN 46278 USA