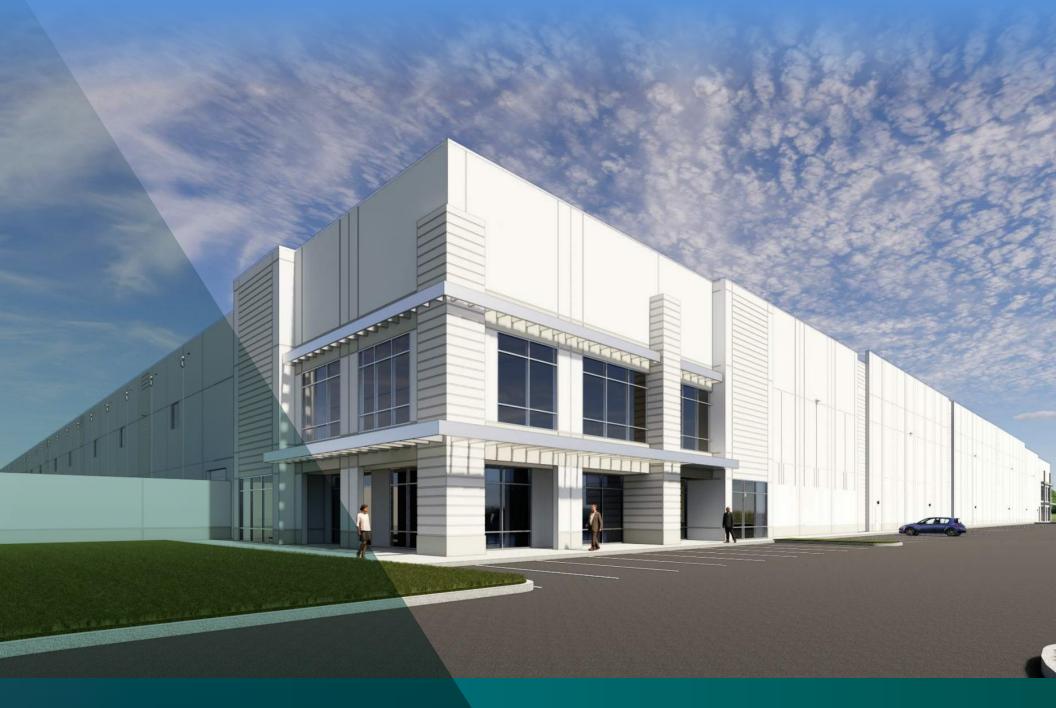

15550 MILNER ROAD, HOUSTON, TX 77032
Prologis Presidents Park Bldg 4

## State-of-the-Art Building in a Location Designed for the Future

Presidents Park is one of Houston's newest and most flexible master-planned industrial projects. The park is made up of over 187 acres of developable land and has recently undergone extensive infrastructure improvements. This, combined with its unmatched access, makes President Park a desirable setting for future growth.

## **BUILDING 4 HIGHLIGHTS**

- 1,213,573 SF available
- 40' clear height
- 8,888 SF of office
- 194 (9' x 10') dock-high doors
- 4 drive-in overhead doors
- 60' speed bays
- 56' x 50' column spacing
- ESFR sprinklers