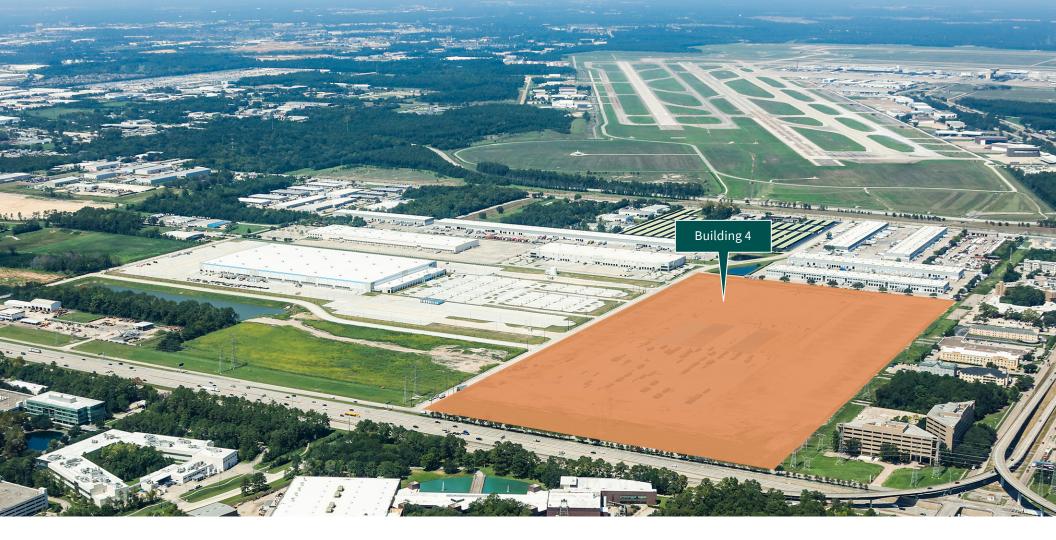

15550 MILNER ROAD, HOUSTON, TX 77032
Prologis Presidents Park Bldg 4

## State-of-the-Art Building in a Location Designed for the Future

Presidents Park is one of Houston's newest and most flexible master-planned industrial projects. The park is made up of over 187 acres of developable land and has recently undergone extensive infrastructure improvements. This, combined with its unmatched access, makes President Park a desirable setting for future growth.

## **BUILDING 4 HIGHLIGHTS**

- 1,213,573 SF available
- 40' clear height
- 8,888 SF of office
- 194 (9' x 10') dock-high doors
- 4 drive-in overhead doors
- 60' speed bays
- 56' x 50' column spacing
- ESFR sprinklers

- 380 passenger parking spaces
- 599 trailer parking
- 185' truck courts
- (2) 3,000 amp electrical services with (2) additional 1,600 amp gutters
- Directly south of IAH Airport
- Immediate access to Beltway 8

Direct access to domestic and international airfreight

4 major highways within 5 miles

2.7M people within a 20 mile radius

59K skilled labor pool within a 30 min drive

Sustainable design to LEED® standards