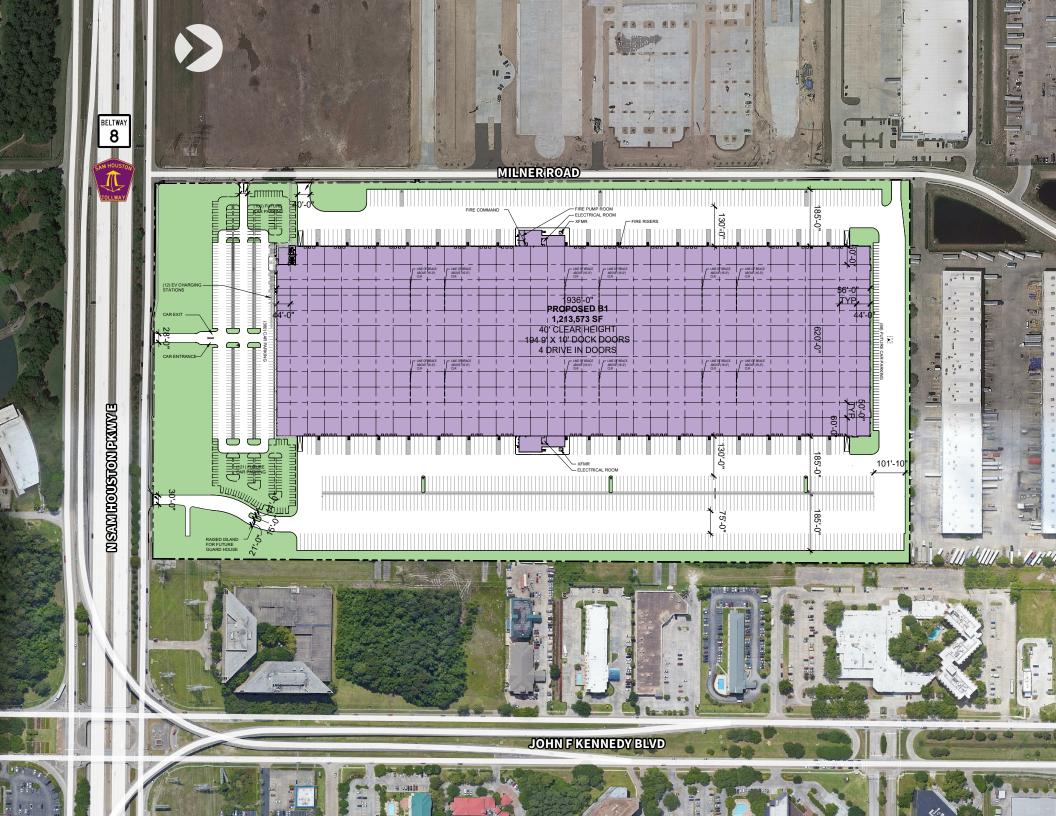

## **BUILDING 4 HIGHLIGHTS**

- 1,213,573 SF available
- 40' clear height
- 8,888 SF of office
- 194 (9' x 10') dock-high doors
- 4 drive-in overhead doors
- 60' speed bays
- 56' x 50' column spacing
- ESFR sprinklers

- 380 passenger parking spaces
- 599 trailer parking
- 185' truck courts
- (2) 3,000 amp electrical services with (2) additional 1,600 amp gutters
- Directly south of IAH Airport
- Immediate access to Beltway 8