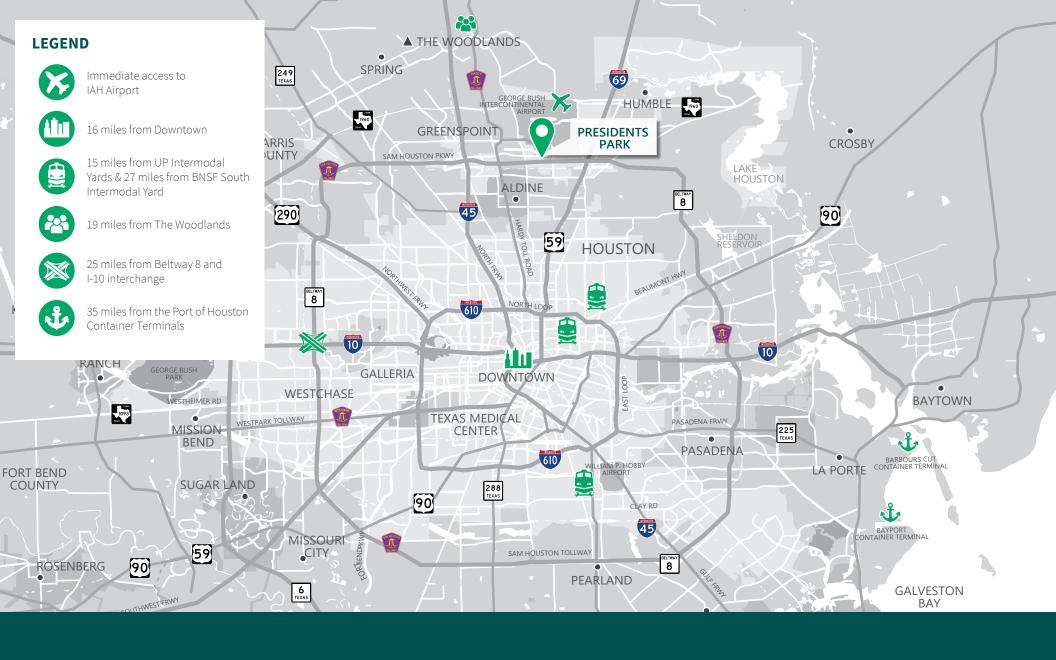

- 380 passenger parking spaces
- 599 trailer parking
- 185' truck courts
- (2) 3,000 amp electrical services with (2) additional 1,600 amp gutters
- Directly south of IAH Airport
- Immediate access to Beltway 8

Direct access to domestic and international airfreight

4 major highways within 5 miles

2.7M people within a 20 mile radius

59K skilled labor pool within a 30 min drive

Sustainable design to LEED® standards