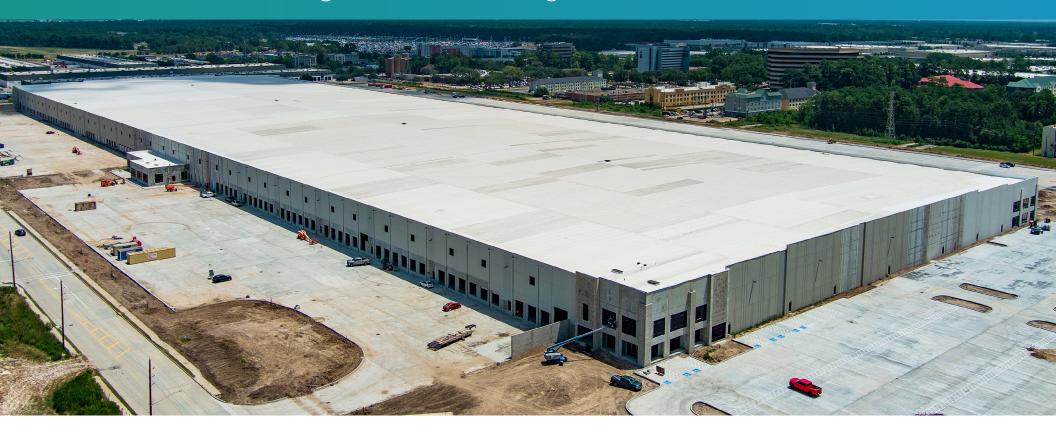

15550 MILNER ROAD, HOUSTON, TX 77032
Prologis Presidents Park Bldg 4

## State-of-the-Art Building in a Location Designed for the Future

Presidents Park is one of Houston's newest and most flexible master-planned industrial projects. The park is made up of over 187 acres of developable land and has recently undergone extensive infrastructure improvements. This, combined with its unmatched access, makes President Park a desirable setting for future growth.

## **BUILDING 4 HIGHLIGHTS**

- 1,213,573 SF available
- 40' clear height
- 8,888 SF of office
- 194 (9' x 10') dock-high doors
- 4 drive-in overhead doors
- 60' speed bays
- 56' x 50' column spacing
- ESFR sprinklers