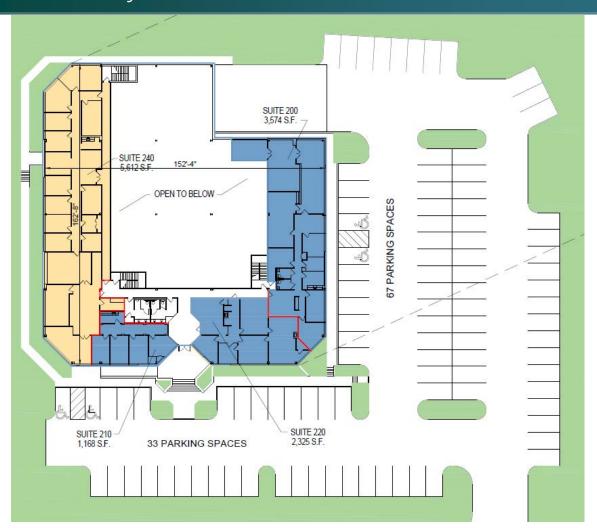

#### **FACILITY**

- 5,612 SF office available
- 33,379 SF total building
- Ample Parking
- Secured Lobby
- Flexible Terms
- Available Immediately