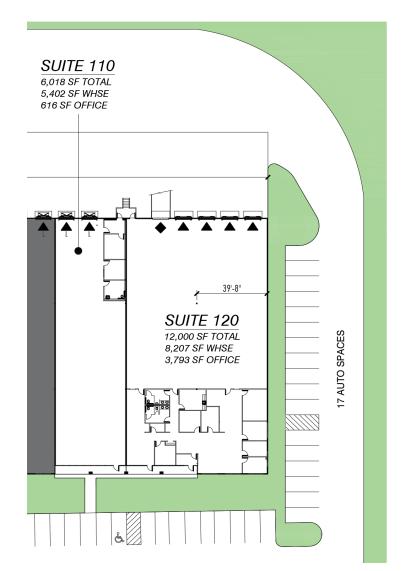

### **FACILITY**

- 60,000 SF building
- 12,000 18,018 SF available
  - 3,793 4,409 SF office
- 22' minimum clear height
- 40' x 50' column spacing
- 6 dock doors (2 w/ levelers)
- 1 drive-in door
- 110' truck court depth
- LED office and warehouse lighting

## LEGEND:

- ▲ DOCK DOOR
- ▲ DOCK DOOR W/LEVELER
- DRIVE-IN DOOR
- ♠ ON-GRADE DOOR
- LAND
- LEASED AREA
- VACANT AREA