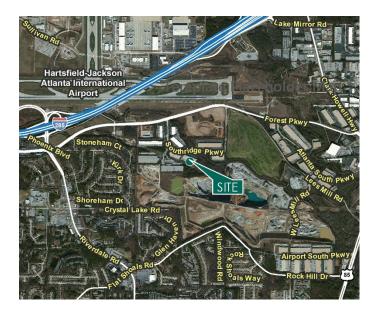

#### **LOCATION**

- $\pm$  2.9 miles from I-75 S,  $\pm$  1.3 miles from I-285, and  $\pm$  2.8 miles from I-85
- ± 3.4 miles from Hartsfield Jackson International Airport,
- the nation's busiest airport
- ± 9.9 miles from East Point Marta Station, convenient access to public transportation