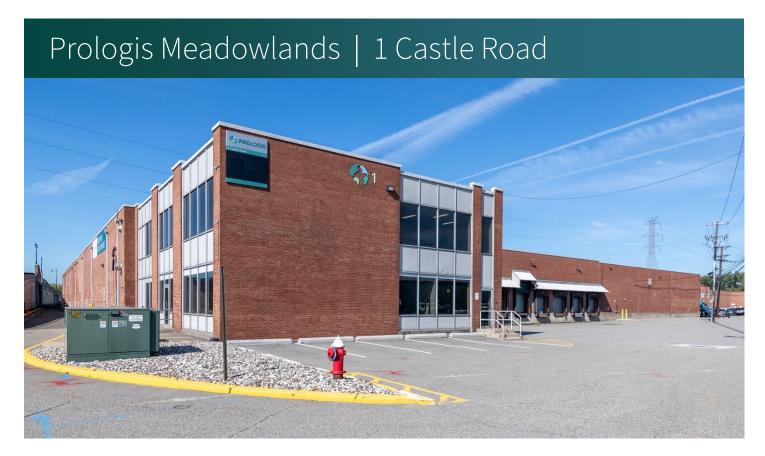

# 105,125 SF

Industrial Space For Lease

1 Castle Road Secaucus, NJ 07094 USA

# **FACILITY**

- 105,125 SF total building size
- 105,125 SF available space
- 3,000 SF 1st floor office and 3,000 SF 2nd floor office
- 20' clear height
- 38' x 38' column spacing
- 10 dock doors
- 9 rail doors