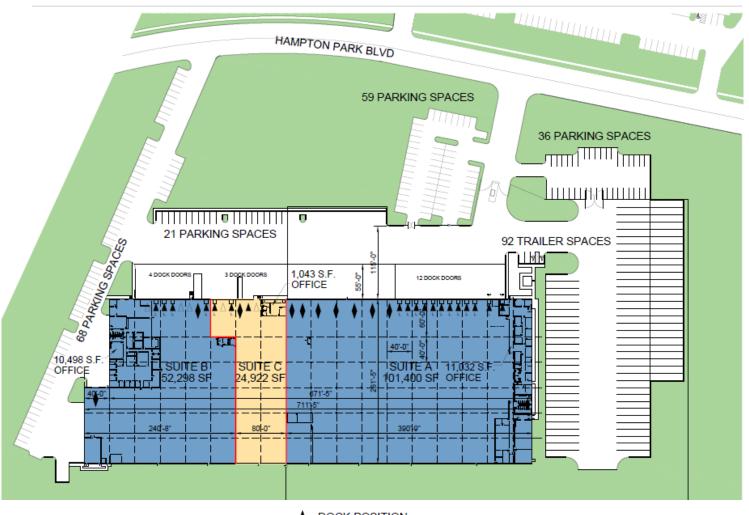

# 24,922 SF

### **FACILITY**

- 24,922 SF with 1,043 SF of office (Suite C)
- I-1 zoning
- · Free and unreserved parking
- 24' clear height
- Three (3) dock doors, one (1) drive-in door
- ESFR sprinkler system
- · Comcast phone and internet

### **Industrial Space For Lease**

▲ DOCK POSITION W/ LEVELER

♦ DRIVE-IN DOOR

LAND

LEASED AREA

AVAILABLE AREA