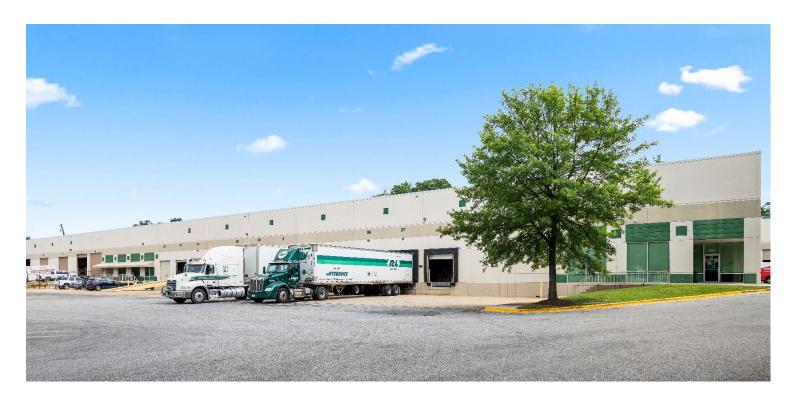

## **Prologis Hampton Distribution Center**

850 Hampton Park Blvd Capitol Heights, MD 20743 USA

### **FACILITY**

- 24,922 SF with 1,043 SF of office (Suite C)
- I-1 zoning
- · Free and unreserved parking
- 24' clear height
- Three (3) dock doors, one (1) drive-in door
- ESFR sprinkler system
- · Comcast phone and internet